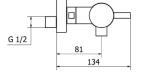

RBNMOO1110105 Brass built-in basin mixer MODE ONE

RBNMOO0030105
Brass wall mounted bath mixer MODE ONE series

G 1/2

RBNMOO0130105 Brass wall mounted bath mixer with shower kit MODE ONE series

RBNMOO0040105
Brass wall mounted shower mixer MODE ONE series