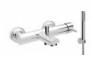

Product name: Brass wall mounted shower mixer with shower kit MODE ONE series

Code: RBNMOO0140105

Weight: 0 kg

Dimension (LxWxH): 0 x 0 x 0 cm

## **DESCRIPTION**

Brass chrome plated wall mounted shower mixer **MODE ONE** collection. This modern design, single lever mixer is entirely produced in **ITALY**. Complete with shower kit.

**FEATURES**: MADE IN ITALY, wall mounted shower mixer, modern design, brass chrome plated, ABS hand shower, 1 jet anti-limescale, ABS wall support, PVC flexible hose 150 cm, cartridge short, S-union with cylindrical rosette 2 pcs, 5 years warranty, packaging in single box.