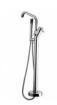

Product name: Brass wall mounted shower mixer with shower kit MODE ONE series

Code: RBNMOO0140105

Weight: 0 kg

Dimension (LxWxH): 0 x 0 x 0 cm

## **DESCRIPTION**

Brass chrome plated wall mounted shower mixer **MODE ONE** collection. This modern design, single lever mixer is entirely produced in **ITALY**. Complete with shower kit.

**FEATURES**: MADE IN ITALY, wall mounted shower mixer, modern design, brass chrome plated, ABS hand shower, 1 jet anti-limescale, ABS wall support, PVC flexible hose 150 cm, cartridge short, S-union with cylindrical rosette 2 pcs, 5 years warranty, packaging in single box.