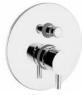

RBNMOO0150105
Brass built-in shower mixer with diverter MODE ONE series

RBNMOO0050105
Brass built-in shower mixer MODE ONE series

MVPMOD0P10105 Brass floor standing bath column MODE series

ARCA CONCEPT S.r.I.