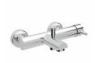

## **DESCRIPTION**

Brass chrome plated wall mounted shower mixer **MODE ONE** collection. This modern design, single lever mixer is entirely produced in **ITALY**. Complete with shower kit.

**FEATURES**: MADE IN ITALY, wall mounted shower mixer, modern design, brass chrome plated, ABS hand shower, 1 jet anti-limescale, ABS wall support, PVC flexible hose 150 cm, cartridge short, S-union with cylindrical rosette 2 pcs, 5 years warranty, packaging in single box.