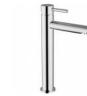

RBNMOO0020105 Brass bidet mixer MODE ONE series

0

RBNMOO0A10105 Brass basin mixer tall MODE ONE series

RBNMOO0080105 Brass basin mixer lateral lever MODE ONE series

RBNMOO0110105 Brass built-in basin mixer with plate MODE ONE series