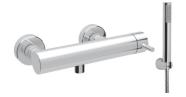

Product name: Brass wall mounted shower mixer with shower kit MODE ONE series

Code: RBNMOO0140105

Weight: 0 kg

Dimension (LxWxH): 0 x 0 x 0 cm

## **DESCRIPTION**

Brass chrome plated wall mounted shower mixer **MODE ONE** collection. This modern design, single lever mixer is entirely produced in **ITALY**. Complete with shower kit.

**FEATURES**: MADE IN ITALY, wall mounted shower mixer, modern design, brass chrome plated, ABS hand shower, 1 jet anti-limescale, ABS wall support, PVC flexible hose 150 cm, cartridge short, S-union with cylindrical rosette 2 pcs, 5 years warranty, packaging in single box.