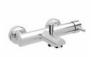

## **DESCRIPTION**

Brass chrome plated wall mounted bath mixer MODE ONE collection. This modern design, single lever mixer is entirely produced in ITALY. Complete with shower kit.

FEATURES: MADE IN ITALY, wall mounted bath mixer, modern design, brass chrome plated, ABS hand shower, 1 jet anti-limescale, ABS wall support, PVC flexible hose 150 cm, cartridge short, cylindrical bath diverter knob, S-union with cylindrical rosette 2 pcs, aerator NEOPERL with network for removing limescale, 5 years warranty, packaging in single box.

Product name: Brass wall mounted bath mixer with shower kit MODE ONE series Code: RBNMOO0130105

Weight: 0 kg

Dimension (LxWxH): 0 x 0 x 0 cm