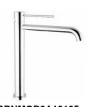

RBNMOO1110105 Brass built-in basin mixer MODE ONE series

RBNMOO0030105 Brass wall mounted bath mixer MODE ONE series

142

157

265 150

RBNMOO0150105 Brass built-in shower

mixer with diverter

MODE ONE series