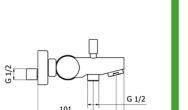

RBNMOO1110105 Brass built-in basin mixer MODE ONE series

RBNMOO0030105 Brass wall mounted bath mixer MODE ONE series

142

157

265 150

RBNMOO0150105 Brass built-in shower

mixer with diverter

MODE ONE series