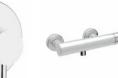

Product name: Brass wall mounted bath mixer with shower kit MODE ONE series Code: RBNMOO0130105

Weight: 0 kg

Dimension (LxWxH): 0 x 0 x 0 cm

## **DESCRIPTION**

Brass chrome plated wall mounted bath mixer MODE ONE collection. This modern design, single lever mixer is entirely produced in ITALY. Complete with shower kit.

FEATURES: MADE IN ITALY, wall mounted bath mixer, modern design, brass chrome plated, ABS hand shower, 1 jet anti-limescale, ABS wall support, PVC flexible hose 150 cm, cartridge short, cylindrical bath diverter knob, S-union with cylindrical rosette 2 pcs, aerator NEOPERL with network for removing limescale, 5 years warranty, packaging in single box.