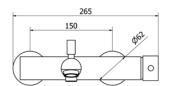

Product name : Brass wall mounted bath mixer MODE ONE series Code : RBNMOO0030105 Weight: 0 kg Dimension (LxWxH): 0 x 0 x 0 cm

## DESCRIPTION

Brass chrome plated wall mounted bath mixer MODE ONE collection. This modern design, single lever mixer is entirely produced in ITALY. This product does not include the shower kit.

FEATURES: MADE IN ITALY, wall mounted bath mixer, modern design, brass chrome plated, cartridge short, square bath diverter knob, S-union with cylindrical rosette 2 pcs, aerator NEOPERL with network for removing limescale, 5 years warranty, packaging in single box.