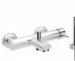

Product name : Brass wall mounted bath mixer MODE ONE series Code : RBNMOO0030105 Weight: 0 kg Dimension (LxWxH): 0 x 0 x 0 cm

## DESCRIPTION

Brass chrome plated wall mounted bath mixer MODE ONE collection. This modern design, single lever mixer is entirely produced in ITALY. This product does not include the shower kit.

FEATURES: MADE IN ITALY, wall mounted bath mixer, modern design, brass chrome plated, cartridge short, square bath diverter knob, S-union with cylindrical rosette 2 pcs, aerator NEOPERL with network for removing limescale, 5 years warranty, packaging in single box.