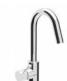

Product name : Brass wall mounted bath mixer MODE ONE series Code : RBNMOO0030105 Weight: 0 kg Dimension (LxWxH): 0 x 0 x 0 cm

## DESCRIPTION

Brass chrome plated wall mounted bath mixer MODE ONE collection. This modern design, single lever mixer is entirely produced in ITALY. This product does not include the shower kit.

FEATURES: MADE IN ITALY, wall mounted bath mixer, modern design, brass chrome plated, cartridge short, square bath diverter knob, S-union with cylindrical rosette 2 pcs, aerator NEOPERL with network for removing limescale, 5 years warranty, packaging in single box.