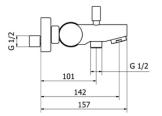

RBNMOO0040105 Brass wall mounted shower mixer MODE ONE series

RBNMOO0130105 Brass wall mounted bath mixer with shower kit MODE ONE series

RBNMOO0140105 Brass wall mounted shower mixer with shower kit MODE **ONE** series