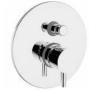

Product name : Brass wall mounted bath mixer MODE ONE series Code : RBNMOO0030105 Weight: 0 kg Dimension (LxWxH): 0 x 0 x 0 cm

## DESCRIPTION

Brass chrome plated wall mounted bath mixer MODE ONE collection. This modern design, single lever mixer is entirely produced in ITALY. This product does not include the shower kit.

FEATURES: MADE IN ITALY, wall mounted bath mixer, modern design, brass chrome plated, cartridge short, square bath diverter knob, S-union with cylindrical rosette 2 pcs, aerator NEOPERL with network for removing limescale, 5 years warranty, packaging in single box.