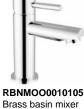

## Products and accessories available

RBNMOO0080105

Brass basin mixer

lateral lever MODE

ONE series

**RBNMOO0110105** Brass built-in basin mixer with plate MODE ONE series

MODE ONE series

**RBNMOO1110105** 