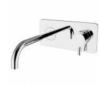

## **DESCRIPTION**

Brass built-in basin mixer **MODE ONE** collection with clic-clac waste 1 1/4". This modern design, single lever mixer is entirely produced in **ITALY**.

**FEATURES:** MADE IN ITALY, brass built-in basin mixer, brass chrome plated, modern design, spout wall 170 mm, connector for pout, plate Ø 80 mm hole Ø 18 mm, hidden O-ring, clic-clac waste 1 1/4", connector G1/2" F for concealed mixer extension, cartridge short, NEOPERL aerator with net removal for limestone, 5 years warranty, packaging in single box.