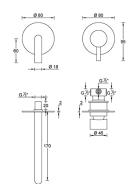

## **DESCRIPTION**

Brass built-in basin mixer **MODE ONE** collection with clic-clac waste 1 1/4". This modern design, single lever mixer is entirely produced in **ITALY**.

**FEATURES:** MADE IN ITALY, brass built-in basin mixer, brass chrome plated, modern design, spout wall 170 mm, connector for pout, plate Ø 80 mm hole Ø 18 mm, hidden O-ring, clic-clac waste 1 1/4", connector G1/2" F for concealed mixer extension, cartridge short, NEOPERL aerator with net removal for limestone, 5 years warranty, packaging in single box.