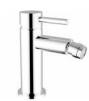

RBNMOO0020105 Brass bidet mixer MODE ONE series

RBNMOO0A10105 Brass basin mixer tall MODE ONE series

RBNMOO0080105 Brass basin mixer lateral lever MODE ONE series

RBNMOO0110105 Brass built-in basin mixer with plate MODE ONE series