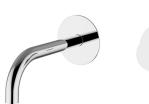

## **DESCRIPTION**

Brass built-in basin mixer **MODE ONE** collection with clic-clac waste 1 1/4". This modern design, single lever mixer is entirely produced in **ITALY**.

**FEATURES:** MADE IN ITALY, brass built-in basin mixer, brass chrome plated, modern design, spout wall 170 mm, connector for pout, plate Ø 80 mm hole Ø 18 mm, hidden O-ring, clic-clac waste 1 1/4", connector G1/2" F for concealed mixer extension, cartridge short, NEOPERL aerator with net removal for limestone, 5 years warranty, packaging in single box.