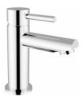

RBNMOO0020105 Brass bidet mixer MODE ONE series

RBNMOO0A10105 Brass basin mixer tall MODE ONE series

RBNMOO0080105 Brass basin mixer lateral lever MODE ONE series

RBNMOO0110105 Brass built-in basin mixer with plate MODE ONE series