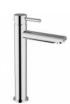

## **DESCRIPTION**

Brass built-in basin mixer **MODE ONE** collection with clic-clac waste 1 1/4". This modern design, single lever mixer is entirely produced in **ITALY**.

**FEATURES:** MADE IN ITALY, brass built-in basin mixer, brass chrome plated, modern design, spout wall 170 mm, connector for pout, plate Ø 80 mm hole Ø 18 mm, hidden O-ring, clic-clac waste 1 1/4", connector G1/2" F for concealed mixer extension, cartridge short, NEOPERL aerator with net removal for limestone, 5 years warranty, packaging in single box.