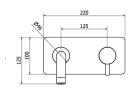

## **DESCRIPTION**

Brass built-in basin mixer with plate MODE ONE collection with clic-clac 1 1/4" drain. This modern design, single lever mixer is entirely produced in ITALY.

FEATURES: MADE IN ITALY, brass built-in basin mixer with plate 220 x 110 mm, brass chrome plated, modern design, clic-clac 1 1/4" drain, cartridge short, NEOPERL aerator with net removal for limestone, 5 years warranty, packaging in single box.