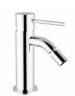

## **DESCRIPTION**

Brass built-in basin mixer with plate MODE ONE collection with clic-clac 1 1/4" drain. This modern design, single lever mixer is entirely produced in ITALY.

FEATURES: MADE IN ITALY, brass built-in basin mixer with plate 220 x 110 mm, brass chrome plated, modern design, clic-clac 1 1/4" drain, cartridge short, NEOPERL aerator with net removal for limestone, 5 years warranty, packaging in single box.