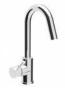

## **DESCRIPTION**

Brass built-in basin mixer with plate MODE ONE collection with clic-clac 1 1/4" drain. This modern design, single lever mixer is entirely produced in ITALY.

FEATURES: MADE IN ITALY, brass built-in basin mixer with plate 220 x 110 mm, brass chrome plated, modern design, clic-clac 1 1/4" drain, cartridge short, NEOPERL aerator with net removal for limestone, 5 years warranty, packaging in single box.