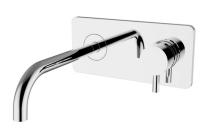

## **DESCRIPTION**

Brass built-in basin mixer with plate MODE ONE collection with clic-clac 1 1/4" drain. This modern design, single lever mixer is entirely produced in ITALY.

FEATURES: MADE IN ITALY, brass built-in basin mixer with plate 220 x 110 mm, brass chrome plated, modern design, clic-clac 1 1/4" drain, cartridge short, NEOPERL aerator with net removal for limestone, 5 years warranty, packaging in single box.