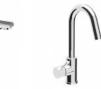

## **DESCRIPTION**

Brass built-in basin mixer with plate MODE ONE collection with clic-clac 1 1/4" drain. This modern design, single lever mixer is entirely produced in ITALY.

FEATURES: MADE IN ITALY, brass built-in basin mixer with plate 220 x 110 mm, brass chrome plated, modern design, clic-clac 1 1/4" drain, cartridge short, NEOPERL aerator with net removal for limestone, 5 years warranty, packaging in single box.