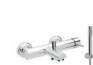

## **DESCRIPTION**

Brass built-in basin mixer with plate MODE ONE collection with clic-clac 1 1/4" drain. This modern design, single lever mixer is entirely produced in ITALY.

FEATURES: MADE IN ITALY, brass built-in basin mixer with plate 220 x 110 mm, brass chrome plated, modern design, clic-clac 1 1/4" drain, cartridge short, NEOPERL aerator with net removal for limestone, 5 years warranty, packaging in single box.