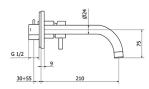

## **DESCRIPTION**

Brass built-in basin mixer with plate MODE ONE collection with clic-clac 1 1/4" drain. This modern design, single lever mixer is entirely produced in ITALY.

FEATURES: MADE IN ITALY, brass built-in basin mixer with plate 220 x 110 mm, brass chrome plated, modern design, clic-clac 1 1/4" drain, cartridge short, NEOPERL aerator with net removal for limestone, 5 years warranty, packaging in single box.