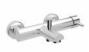

## **DESCRIPTION**

Brass chrome plated single-control mixer for basin, lateral lever **MODE ONE** collection. The single-control mixer, modern design, is entirely produced in **ITALY**.

**FEATURES**: MADE IN ITALY, modern design, single lever wash basin mixer, lateral lever, brass chrome plated body, flexible pipe M10x1 in stainless steel 370 mm, G 3/8" F thread, pop-up waste 1 1/4", pad, cartridge long, NEOPERL aerator with net removal for limestone, 5 years warranty, packaging in single box.