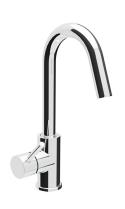

## **DESCRIPTION**

Brass chrome plated single-control mixer for basin, lateral lever **MODE ONE** collection. The single-control mixer, modern design, is entirely produced in **ITALY**.

**FEATURES**: MADE IN ITALY, modern design, single lever wash basin mixer, lateral lever, brass chrome plated body, flexible pipe M10x1 in stainless steel 370 mm, G 3/8" F thread, pop-up waste 1 1/4", pad, cartridge long, NEOPERL aerator with net removal for limestone, 5 years warranty, packaging in single box.