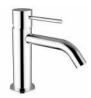

## **DESCRIPTION**

Brass chrome plated single-control mixer for basin, lateral lever **MODE ONE** collection. The single-control mixer, modern design, is entirely produced in **ITALY**.

**FEATURES**: MADE IN ITALY, modern design, single lever wash basin mixer, lateral lever, brass chrome plated body, flexible pipe M10x1 in stainless steel 370 mm, G 3/8" F thread, pop-up waste 1 1/4", pad, cartridge long, NEOPERL aerator with net removal for limestone, 5 years warranty, packaging in single box.