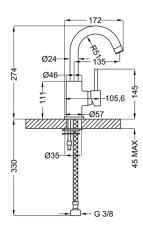

## **DESCRIPTION**

Brass chrome plated single-control mixer for basin, lateral lever **MODE ONE** collection. The single-control mixer, modern design, is entirely produced in **ITALY**.

**FEATURES**: MADE IN ITALY, modern design, single lever wash basin mixer, lateral lever, brass chrome plated body, flexible pipe M10x1 in stainless steel 370 mm, G 3/8" F thread, pop-up waste 1 1/4", pad, cartridge long, NEOPERL aerator with net removal for limestone, 5 years warranty, packaging in single box.