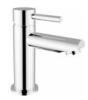

## **DESCRIPTION**

Brass chrome plated single-control mixer for basin, lateral lever **MODE ONE** collection. The single-control mixer, modern design, is entirely produced in **ITALY**.

**FEATURES**: MADE IN ITALY, modern design, single lever wash basin mixer, lateral lever, brass chrome plated body, flexible pipe M10x1 in stainless steel 370 mm, G 3/8" F thread, pop-up waste 1 1/4", pad, cartridge long, NEOPERL aerator with net removal for limestone, 5 years warranty, packaging in single box.