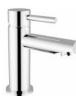

## Product name : Brass basin mixer tall MODE ONE series Code : RBNMOO0A10105 Weight: 0 kg Dimension (LxWxH): 0 x 0 x 0 cm

## DESCRIPTION

Brass chrome plated tall wash basin mixer MODE ONE collection with automatic pop-up waste 1 1/4". This modern design, single lever mixer is entirely produced in ITALY.

FEATURES: MADE IN ITALY, single lever tall wash basin mixer, brass chrome plated, modern design, flexible pipe M10x1 in stainless steel 500 mm, G 3/8" thread, automatico popup waste 1 1/4", cartridge long upper outlet, NEOPERL aerator with net removal for limestone, 5 years warranty, packaging in single box.