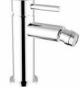

## Product name : Brass basin mixer tall MODE ONE series Code : RBNMOO0A10105 Weight: 0 kg Dimension (LxWxH): 0 x 0 x 0 cm

## DESCRIPTION

Brass chrome plated tall wash basin mixer MODE ONE collection with automatic pop-up waste 1 1/4". This modern design, single lever mixer is entirely produced in ITALY.

FEATURES: MADE IN ITALY, single lever tall wash basin mixer, brass chrome plated, modern design, flexible pipe M10x1 in stainless steel 500 mm, G 3/8" thread, automatico popup waste 1 1/4", cartridge long upper outlet, NEOPERL aerator with net removal for limestone, 5 years warranty, packaging in single box.