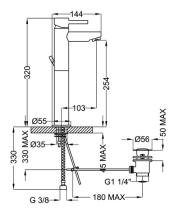

## Product name : Brass basin mixer tall MODE ONE series Code : RBNMOO0A10105 Weight: 0 kg Dimension (LxWxH): 0 x 0 x 0 cm

## DESCRIPTION

Brass chrome plated tall wash basin mixer MODE ONE collection with automatic pop-up waste 1 1/4". This modern design, single lever mixer is entirely produced in ITALY.

FEATURES: MADE IN ITALY, single lever tall wash basin mixer, brass chrome plated, modern design, flexible pipe M10x1 in stainless steel 500 mm, G 3/8" thread, automatico popup waste 1 1/4", cartridge long upper outlet, NEOPERL aerator with net removal for limestone, 5 years warranty, packaging in single box.