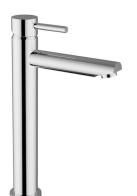

## Product name : Brass basin mixer tall MODE ONE series Code : RBNMOO0A10105 Weight: 0 kg Dimension (LxWxH): 0 x 0 x 0 cm

## DESCRIPTION

Brass chrome plated tall wash basin mixer MODE ONE collection with automatic pop-up waste 1 1/4". This modern design, single lever mixer is entirely produced in ITALY.

FEATURES: MADE IN ITALY, single lever tall wash basin mixer, brass chrome plated, modern design, flexible pipe M10x1 in stainless steel 500 mm, G 3/8" thread, automatico popup waste 1 1/4", cartridge long upper outlet, NEOPERL aerator with net removal for limestone, 5 years warranty, packaging in single box.