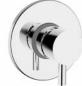

## DESCRIPTION

Brass chrome plated wash bidet mixer MODE ONE collection with automatico pop-up drain 1 1/4". This modern design, single lever mixer is entirely produced in ITALY.

FEATURES: MADE IN ITALY, single lever wash bidet mixer, brass chrome plated, modern design, flexible pipe M10x1 stainless steel 500 mm, G 3/8" thread, 1 1/4" automatic pop-up drain, cartridge long upper outlet, pad, NEOPERL joint aerator with net removal for limestone, 5 years warranty, packaging in single box.

## Products and accessories available





Brass bidet mixer

MODE series



RBNMO00010105 Brass basin mixer MODE ONE series





**RBNMOO0050105** Brass built-in shower mixer MODE ONE series



Brass basin mixer

MODE series

RBNMOO0040105 Brass wall mounted shower mixer MODE **ONE** series





RBNMOO0080105 Brass basin mixer lateral lever MODE **ONE** series







RBNMOO0110105 RBNMOO1110105 Brass built-in basin Brass built-in basin mixer MODE ONE MODE ONE series series



RBNMOO0030105 Brass wall mounted bath mixer MODE ONE series

RBNMOO0130105

Brass wall mounted

bath mixer with

ONE series

shower kit MODE



RBNMOO0140105 Brass wall mounted shower mixer with shower kit MODE ONE series



mixer with plate

MVPMOD0P10105 Brass floor standing bath column MODE series

## ARCA CONCEPT S.r.I.

Via del Mella, 19/21 IT - 25131 Brescia T. +39 030 7281057 Email: info@arcaconcept.com www.arcaconcept.com