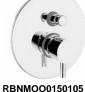

## DESCRIPTION

Brass chrome plated wash bidet mixer MODE ONE collection with automatico pop-up drain 1 1/4". This modern design, single lever mixer is entirely produced in ITALY.

FEATURES: MADE IN ITALY, single lever wash bidet mixer, brass chrome plated, modern design, flexible pipe M10x1 stainless steel 500 mm, G 3/8" thread, 1 1/4" automatic pop-up drain, cartridge long upper outlet, pad, NEOPERL joint aerator with net removal for limestone, 5 years warranty, packaging in single box.

## Products and accessories available





Brass bidet mixer

MODE series



RBNMO00010105 Brass basin mixer MODE ONE series





**RBNMOO0050105** Brass built-in shower mixer MODE ONE series



Brass basin mixer

MODE series

RBNMOO0040105 Brass wall mounted shower mixer MODE **ONE** series





RBNMOO0080105 Brass basin mixer lateral lever MODE **ONE** series







RBNMOO0110105 RBNMOO1110105 Brass built-in basin Brass built-in basin mixer MODE ONE MODE ONE series series



RBNMOO0030105 Brass wall mounted bath mixer MODE ONE series

RBNMOO0130105

Brass wall mounted

bath mixer with

ONE series

shower kit MODE



RBNMOO0140105 Brass wall mounted shower mixer with shower kit MODE ONE series



mixer with plate

MVPMOD0P10105 Brass floor standing bath column MODE series

## ARCA CONCEPT S.r.I.

Via del Mella, 19/21 IT - 25131 Brescia T. +39 030 7281057 Email: info@arcaconcept.com www.arcaconcept.com