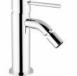

## DESCRIPTION

Brass chrome plated wash bidet mixer MODE ONE collection with automatico pop-up drain 1 1/4". This modern design, single lever mixer is entirely produced in ITALY.

FEATURES: MADE IN ITALY, single lever wash bidet mixer, brass chrome plated, modern design, flexible pipe M10x1 stainless steel 500 mm, G 3/8" thread, 1 1/4" automatic pop-up drain, cartridge long upper outlet, pad, NEOPERL joint aerator with net removal for limestone, 5 years warranty, packaging in single box.