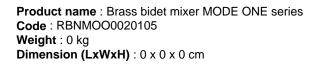

## DESCRIPTION

Brass chrome plated wash bidet mixer MODE ONE collection with automatico pop-up drain 1 1/4". This modern design, single lever mixer is entirely produced in ITALY.

FEATURES: MADE IN ITALY, single lever wash bidet mixer, brass chrome plated, modern design, flexible pipe M10x1 stainless steel 500 mm, G 3/8" thread, 1 1/4" automatic pop-up drain, cartridge long upper outlet, pad, NEOPERL joint aerator with net removal for limestone, 5 years warranty, packaging in single box.