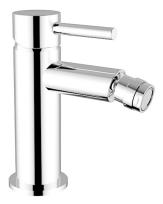

## DESCRIPTION

Brass chrome plated wash bidet mixer MODE ONE collection with automatico pop-up drain 1 1/4". This modern design, single lever mixer is entirely produced in ITALY.

FEATURES: MADE IN ITALY, single lever wash bidet mixer, brass chrome plated, modern design, flexible pipe M10x1 stainless steel 500 mm, G 3/8" thread, 1 1/4" automatic pop-up drain, cartridge long upper outlet, pad, NEOPERL joint aerator with net removal for limestone, 5 years warranty, packaging in single box.