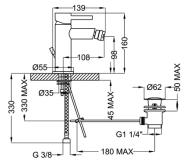

## DESCRIPTION

Brass chrome plated wash bidet mixer MODE ONE collection with automatico pop-up drain 1 1/4". This modern design, single lever mixer is entirely produced in ITALY.

FEATURES: MADE IN ITALY, single lever wash bidet mixer, brass chrome plated, modern design, flexible pipe M10x1 stainless steel 500 mm, G 3/8" thread, 1 1/4" automatic pop-up drain, cartridge long upper outlet, pad, NEOPERL joint aerator with net removal for limestone, 5 years warranty, packaging in single box.