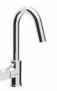

## DESCRIPTION

Brass chrome plated wash bidet mixer MODE ONE collection with automatico pop-up drain 1 1/4". This modern design, single lever mixer is entirely produced in ITALY.

FEATURES: MADE IN ITALY, single lever wash bidet mixer, brass chrome plated, modern design, flexible pipe M10x1 stainless steel 500 mm, G 3/8" thread, 1 1/4" automatic pop-up drain, cartridge long upper outlet, pad, NEOPERL joint aerator with net removal for limestone, 5 years warranty, packaging in single box.