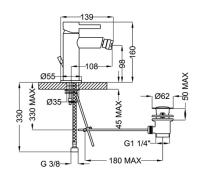

## **DESCRIPTION**

Brass chrome plated wash basin mixer **MODE ONE** collection with automatic pop-up 1 1/4" drain. This modern design, single lever mixer is entirely produced in **ITALY**.

**FEATURES**: MADE IN ITALY, single lever wash basin mixer, brass chrome plated, modern design, flexible pipe M10x1 stainless steel 500 mm, G 3/8" thread, 1 1/4" automatic pop-up drain, rod for pop-up drain, cartridge long upper outlet, pad, NEOPERL aerator with net removal for limestone, 5 years warranty, packaging in single box.