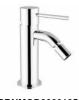

## **DESCRIPTION**

Brass chrome plated wash basin mixer **MODE ONE** collection with automatic pop-up 1 1/4" drain. This modern design, single lever mixer is entirely produced in **ITALY**.

**FEATURES**: MADE IN ITALY, single lever wash basin mixer, brass chrome plated, modern design, flexible pipe M10x1 stainless steel 500 mm, G 3/8" thread, 1 1/4" automatic pop-up drain, rod for pop-up drain, cartridge long upper outlet, pad, NEOPERL aerator with net removal for limestone, 5 years warranty, packaging in single box.