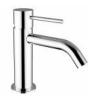

## **DESCRIPTION**

Brass chrome plated wash basin mixer **MODE ONE** collection with automatic pop-up 1 1/4" drain. This modern design, single lever mixer is entirely produced in **ITALY**.

**FEATURES**: MADE IN ITALY, single lever wash basin mixer, brass chrome plated, modern design, flexible pipe M10x1 stainless steel 500 mm, G 3/8" thread, 1 1/4" automatic pop-up drain, rod for pop-up drain, cartridge long upper outlet, pad, NEOPERL aerator with net removal for limestone, 5 years warranty, packaging in single box.