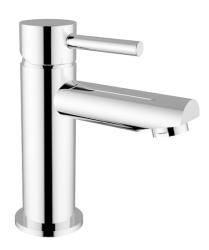

## **DESCRIPTION**

Brass chrome plated wash basin mixer **MODE ONE** collection with automatic pop-up 1 1/4" drain. This modern design, single lever mixer is entirely produced in **ITALY**.

**FEATURES**: MADE IN ITALY, single lever wash basin mixer, brass chrome plated, modern design, flexible pipe M10x1 stainless steel 500 mm, G 3/8" thread, 1 1/4" automatic pop-up drain, rod for pop-up drain, cartridge long upper outlet, pad, NEOPERL aerator with net removal for limestone, 5 years warranty, packaging in single box.