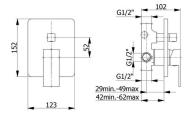

## DESCRIPTION

Brass chrome plated single lever built-in with diverter wash mixer FLAT collection. This modern design, single lever mixer is entirely produced in ITALY.

FEATURES: MADE IN ITALY, single lever built-in, brass chrome plated, modern design, back plate 152 x 123 mm, universal concealed body Ø 46 mm, diverter Ø 21 mm, interaxis distance 52 mm, 5 years warranty, packaging in single box.