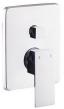

## DESCRIPTION

Brass chrome plated single lever built-in with diverter wash mixer FLAT collection. This modern design, single lever mixer is entirely produced in ITALY.

FEATURES: MADE IN ITALY, single lever built-in, brass chrome plated, modern design, back plate 152 x 123 mm, universal concealed body Ø 46 mm, diverter Ø 21 mm, interaxis distance 52 mm, 5 years warranty, packaging in single box.