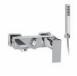

Product name : Brass built-in shower mixer with diverter FLAT series Code : RBNFLT0150105 Weight: 0 kg Dimension (LxWxH): 0 x 0 x 0 cm

## DESCRIPTION

Brass chrome plated single lever built-in with diverter wash mixer FLAT collection. This modern design, single lever mixer is entirely produced in ITALY.

FEATURES: MADE IN ITALY, single lever built-in, brass chrome plated, modern design, back plate 152 x 123 mm, universal concealed body Ø 46 mm, diverter Ø 21 mm, interaxis distance 52 mm, 5 years warranty, packaging in single box.