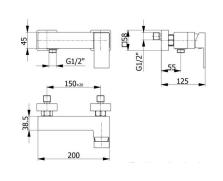

Product name: Brass wall mounted shower mixer FLAT series

Code: RBNFLT0040105

Weight: 0 kg

Dimension (LxWxH): 0 x 0 x 0 cm

## **DESCRIPTION**

Brass chrome plated wall mounted shower mixer **FLAT** collection. This modern design, single lever mixer is entirely produced in **ITALY**. This product does not include the shower kit.

**FEATURES**: MADE IN ITALY, wall mounted shower mixer, modern design, brass chrome plated, cartridge short, S-union with cylindrical rosette 2 pcs, 5 years warranty, packaging in single box.