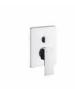

Product name: Brass wall mounted shower mixer FLAT series

Code: RBNFLT0040105

Weight: 0 kg

Dimension (LxWxH): 0 x 0 x 0 cm

## **DESCRIPTION**

Brass chrome plated wall mounted shower mixer **FLAT** collection. This modern design, single lever mixer is entirely produced in **ITALY**. This product does not include the shower kit.

**FEATURES**: MADE IN ITALY, wall mounted shower mixer, modern design, brass chrome plated, cartridge short, S-union with cylindrical rosette 2 pcs, 5 years warranty, packaging in single box.