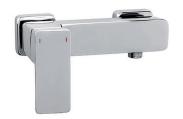

## **DESCRIPTION**

Brass chrome plated wall mounted shower mixer **FLAT** collection. This modern design, single lever mixer is entirely produced in **ITALY**. This product does not include the shower kit.

**FEATURES**: MADE IN ITALY, wall mounted shower mixer, modern design, brass chrome plated, cartridge short, S-union with cylindrical rosette 2 pcs, 5 years warranty, packaging in single box.