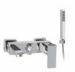

## DESCRIPTION

Brass chrome plated wall mounted bath mixer **FLAT** collection. This modern design, single lever mixer is entirely produced in **ITALY**. This product does not include the shower kit.

**FEATURES**: MADE IN ITALY, wall mounted bath mixer, modern design, brass chrome plated, cartridge short, square bath diverter knob, S-union with cylindrical rosette 2 pcs, 5 years warranty, packaging in single box.