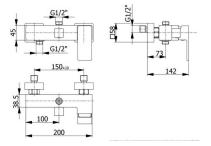

Product name : Brass wall mounted bath mixer FLAT series Code : RBNFLT0030105 Weight : 0 kg Dimension (LxWxH) : 0 x 0 x 0 cm

## DESCRIPTION

Brass chrome plated wall mounted bath mixer **FLAT** collection. This modern design, single lever mixer is entirely produced in **ITALY**. This product does not include the shower kit.

**FEATURES**: MADE IN ITALY, wall mounted bath mixer, modern design, brass chrome plated, cartridge short, square bath diverter knob, S-union with cylindrical rosette 2 pcs, 5 years warranty, packaging in single box.