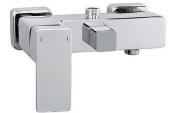

## DESCRIPTION

Brass chrome plated wall mounted bath mixer **FLAT** collection. This modern design, single lever mixer is entirely produced in **ITALY**. This product does not include the shower kit.

**FEATURES**: MADE IN ITALY, wall mounted bath mixer, modern design, brass chrome plated, cartridge short, square bath diverter knob, S-union with cylindrical rosette 2 pcs, 5 years warranty, packaging in single box.