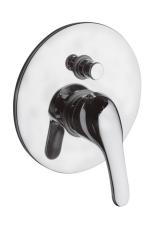

## **DESCRIPTION**

Brass chrome plated single lever built-in with diverter wash mixer **ECO** collection. This traditional design, single lever mixer is entirely produced in **ITALY**.

**FEATURES**: MADE IN ITALY, single lever built-in, brass chrome plated, traditional design, back plate 120 x 190 mm, universal concealed body Ø 46 mm, diverter Ø 21 mm, interaxis distance 52 mm, 5 years warranty, packaging in single box.