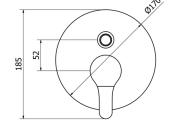

## **DESCRIPTION**

Brass chrome plated single lever built-in with diverter wash mixer **ECO** collection. This traditional design, single lever mixer is entirely produced in **ITALY**.

**FEATURES**: MADE IN ITALY, single lever built-in, brass chrome plated, traditional design, back plate 120 x 190 mm, universal concealed body Ø 46 mm, diverter Ø 21 mm, interaxis distance 52 mm, 5 years warranty, packaging in single box.