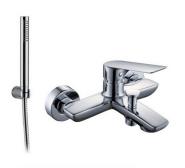

# **DESCRIPTION**

Brass chrome plated wall mounted bath mixer **CORA** collection. This modern design, single lever mixer is entirely produced in **ITALY**. Complete with shower kit.

**FEATURES**: MADE IN ITALY, wall mounted bath mixer, modern design, brass chrome plated, ABS hand shower, 1 jet anti-limescale, ABS wall support, brass chrome plated flexible hose double interlock 150 cm, cartridge long, bath diverter cylindrical knob, S-union with cylindrical rosette 2 pcs, aerator NEOPERL with network for removing limescale, 5 years warranty, packaging in single box.

RBNCRA0010105 Brass basin mixer CORA series

RBNCRA0020105 Brass bidet mixer CORA series