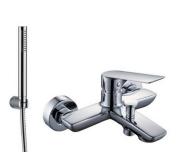

# **DESCRIPTION**

Brass chrome plated wall mounted bath mixer **CORA** collection. This modern design, single lever mixer is entirely produced in **ITALY**. Complete with shower kit.

**FEATURES**: MADE IN ITALY, wall mounted bath mixer, modern design, brass chrome plated, ABS hand shower, 1 jet anti-limescale, ABS wall support, brass chrome plated flexible hose double interlock 150 cm, cartridge long, bath diverter cylindrical knob, S-union with cylindrical rosette 2 pcs, aerator NEOPERL with network for removing limescale, 5 years warranty, packaging in single box.

#### **DESCRIPTION**

Brass chrome plated wall mounted bath mixer **CORA** collection. This modern design, single lever mixer is entirely produced in **ITALY**. Complete with shower kit.

**FEATURES**: MADE IN ITALY, wall mounted bath mixer, modern design, brass chrome plated, ABS hand shower, 1 jet anti-limescale, ABS wall support, brass chrome plated flexible hose double interlock 150 cm, cartridge long, bath diverter cylindrical knob, S-union with cylindrical rosette 2 pcs, aerator NEOPERL with network for removing limescale, 5 years warranty, packaging in single box.