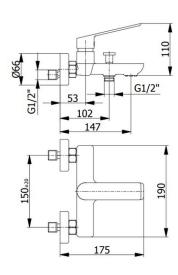

# **DESCRIPTION**

Brass chrome plated wall mounted bath mixer **CORA** collection. This modern design, single lever mixer is entirely produced in **ITALY**. Complete with shower kit.

**FEATURES**: MADE IN ITALY, wall mounted bath mixer, modern design, brass chrome plated, ABS hand shower, 1 jet anti-limescale, ABS wall support, brass chrome plated flexible hose double interlock 150 cm, cartridge long, bath diverter cylindrical knob, S-union with cylindrical rosette 2 pcs, aerator NEOPERL with network for removing limescale, 5 years warranty, packaging in single box.

RBNCRA0010105 Brass basin mixer CORA series

RBNCRA0020105 Brass bidet mixer CORA series