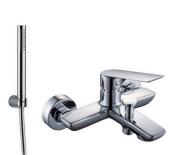

# **DESCRIPTION**

Brass chrome plated wall mounted bath mixer **CORA** collection. This modern design, single lever mixer is entirely produced in **ITALY**. Complete with shower kit.

**FEATURES**: MADE IN ITALY, wall mounted bath mixer, modern design, brass chrome plated, ABS hand shower, 1 jet anti-limescale, ABS wall support, brass chrome plated flexible hose double interlock 150 cm, cartridge long, bath diverter cylindrical knob, S-union with cylindrical rosette 2 pcs, aerator NEOPERL with network for removing limescale, 5 years warranty, packaging in single box.

#### **DESCRIPTION**

Brass chrome plated wall mounted bath mixer **CORA** collection. This modern design, single lever mixer is entirely produced in **ITALY**. Complete with shower kit.

**FEATURES**: MADE IN ITALY, wall mounted bath mixer, modern design, brass chrome plated, ABS hand shower, 1 jet anti-limescale, ABS wall support, brass chrome plated flexible hose double interlock 150 cm, cartridge long, bath diverter cylindrical knob, S-union with cylindrical rosette 2 pcs, aerator NEOPERL with network for removing limescale, 5 years warranty, packaging in single box.