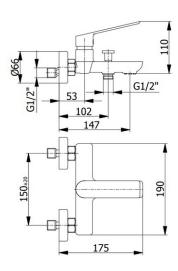

# **DESCRIPTION**

Brass chrome plated wall mounted bath mixer **CORA** collection. This modern design, single lever mixer is entirely produced in **ITALY**. Complete with shower kit.

**FEATURES**: MADE IN ITALY, wall mounted bath mixer, modern design, brass chrome plated, ABS hand shower, 1 jet anti-limescale, ABS wall support, brass chrome plated flexible hose double interlock 150 cm, cartridge long, bath diverter cylindrical knob, S-union with cylindrical rosette 2 pcs, aerator NEOPERL with network for removing limescale, 5 years warranty, packaging in single box.

#### **DESCRIPTION**

Brass chrome plated wall mounted bath mixer **CORA** collection. This modern design, single lever mixer is entirely produced in **ITALY**. Complete with shower kit.

**FEATURES**: MADE IN ITALY, wall mounted bath mixer, modern design, brass chrome plated, ABS hand shower, 1 jet anti-limescale, ABS wall support, brass chrome plated flexible hose double interlock 150 cm, cartridge long, bath diverter cylindrical knob, S-union with cylindrical rosette 2 pcs, aerator NEOPERL with network for removing limescale, 5 years warranty, packaging in single box.