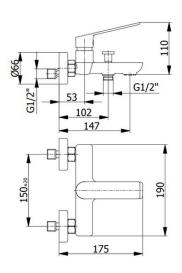

# **DESCRIPTION**

Brass chrome plated wall mounted bath mixer **CORA** collection. This modern design, single lever mixer is entirely produced in **ITALY**. Complete with shower kit.

**FEATURES**: MADE IN ITALY, wall mounted bath mixer, modern design, brass chrome plated, ABS hand shower, 1 jet anti-limescale, ABS wall support, brass chrome plated flexible hose double interlock 150 cm, cartridge long, bath diverter cylindrical knob, S-union with cylindrical rosette 2 pcs, aerator NEOPERL with network for removing limescale, 5 years warranty, packaging in single box.

#### **DESCRIPTION**

Brass chrome plated wall mounted bath mixer **CORA** collection. This modern design, single lever mixer is entirely produced in **ITALY**. Complete with shower kit.

**FEATURES**: MADE IN ITALY, wall mounted bath mixer, modern design, brass chrome plated, ABS hand shower, 1 jet anti-limescale, ABS wall support, brass chrome plated flexible hose double interlock 150 cm, cartridge long, bath diverter cylindrical knob, S-union with cylindrical rosette 2 pcs, aerator NEOPERL with network for removing limescale, 5 years warranty, packaging in single box.