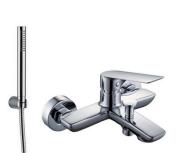

# **DESCRIPTION**

Brass chrome plated wall mounted bath mixer **CORA** collection. This modern design, single lever mixer is entirely produced in **ITALY**. Complete with shower kit.

**FEATURES**: MADE IN ITALY, wall mounted bath mixer, modern design, brass chrome plated, ABS hand shower, 1 jet anti-limescale, ABS wall support, brass chrome plated flexible hose double interlock 150 cm, cartridge long, bath diverter cylindrical knob, S-union with cylindrical rosette 2 pcs, aerator NEOPERL with network for removing limescale, 5 years warranty, packaging in single box.

RBNCRA0010105 Brass basin mixer CORA series

RBNCRA0020105 Brass bidet mixer CORA series