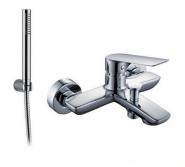

# **DESCRIPTION**

Brass chrome plated wall mounted bath mixer **CORA** collection. This modern design, single lever mixer is entirely produced in **ITALY**. Complete with shower kit.

**FEATURES**: MADE IN ITALY, wall mounted bath mixer, modern design, brass chrome plated, ABS hand shower, 1 jet anti-limescale, ABS wall support, brass chrome plated flexible hose double interlock 150 cm, cartridge long, bath diverter cylindrical knob, S-union with cylindrical rosette 2 pcs, aerator NEOPERL with network for removing limescale, 5 years warranty, packaging in single box.