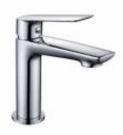

RBNCRA0010105 Brass basin mixer CORA series

RBNCRA0020105 Brass bidet mixer CORA series

RBNCRA0010105 Brass basin mixer CORA series

RBNCRA0020105 Brass bidet mixer CORA series

ARCA CONCEPT S.r.I. Via del Mella, 19/21 IT - 25131 Brescia

T. +39 030 7281057

Email: info@arcaconcept.com www.arcaconcept.com

RBNCRA0010105 Brass basin mixer CORA series

RBNCRA0020105 Brass bidet mixer CORA series

ARCA CONCEPT S.r.l. Via del Mella, 19/21 IT - 25131 Brescia T. +39 030 7281057

Email: info@arcaconcept.com www.arcaconcept.com

RBNCRA0010105 Brass basin mixer CORA series

RBNCRA0020105 Brass bidet mixer CORA series

DESCRIPTION

Weight: 0 kg

Code: RBNCRA0130180

Dimension (LxWxH): 0 x 0 x 0 cm

Brass chrome plated wall mounted bath mixer **CORA** collection. This modern design, single lever mixer is entirely produced in **ITALY**. Complete with shower kit.

### Products and accessories available

RBNCRA0010105 Brass basin mixer CORA series

RBNCRA0020105 Brass bidet mixer CORA series

ARCA CONCEPT S.r.I.

Via del Mella, 19/21 IT - 25131 Brescia T. +39 030 7281057