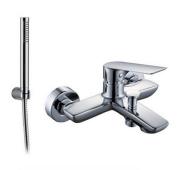

# **DESCRIPTION**

Brass chrome plated wall mounted bath mixer **CORA** collection. This modern design, single lever mixer is entirely produced in **ITALY**. Complete with shower kit.

**FEATURES**: MADE IN ITALY, wall mounted bath mixer, modern design, brass chrome plated, ABS hand shower, 1 jet anti-limescale, ABS wall support, brass chrome plated flexible hose double interlock 150 cm, cartridge long, bath diverter cylindrical knob, S-union with cylindrical rosette 2 pcs, aerator NEOPERL with network for removing limescale, 5 years warranty, packaging in single box.

#### **DESCRIPTION**

Brass chrome plated wall mounted bath mixer **CORA** collection. This modern design, single lever mixer is entirely produced in **ITALY**. Complete with shower kit.

**FEATURES**: MADE IN ITALY, wall mounted bath mixer, modern design, brass chrome plated, ABS hand shower, 1 jet anti-limescale, ABS wall support, brass chrome plated flexible hose double interlock 150 cm, cartridge long, bath diverter cylindrical knob, S-union with cylindrical rosette 2 pcs, aerator NEOPERL with network for removing limescale, 5 years warranty, packaging in single box.