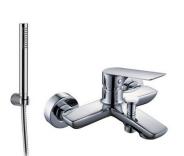

# **DESCRIPTION**

Brass chrome plated wall mounted bath mixer **CORA** collection. This modern design, single lever mixer is entirely produced in **ITALY**. Complete with shower kit.

**FEATURES**: MADE IN ITALY, wall mounted bath mixer, modern design, brass chrome plated, ABS hand shower, 1 jet anti-limescale, ABS wall support, brass chrome plated flexible hose double interlock 150 cm, cartridge long, bath diverter cylindrical knob, S-union with cylindrical rosette 2 pcs, aerator NEOPERL with network for removing limescale, 5 years warranty, packaging in single box.

#### **DESCRIPTION**

Brass chrome plated wall mounted bath mixer **CORA** collection. This modern design, single lever mixer is entirely produced in **ITALY**. Complete with shower kit.

**FEATURES**: MADE IN ITALY, wall mounted bath mixer, modern design, brass chrome plated, ABS hand shower, 1 jet anti-limescale, ABS wall support, brass chrome plated flexible hose double interlock 150 cm, cartridge long, bath diverter cylindrical knob, S-union with cylindrical rosette 2 pcs, aerator NEOPERL with network for removing limescale, 5 years warranty, packaging in single box.