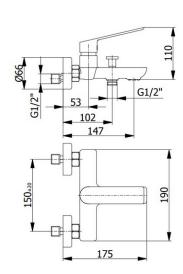

# **DESCRIPTION**

Brass chrome plated wall mounted bath mixer **CORA** collection. This modern design, single lever mixer is entirely produced in **ITALY**. Complete with shower kit.

**FEATURES**: MADE IN ITALY, wall mounted bath mixer, modern design, brass chrome plated, ABS hand shower, 1 jet anti-limescale, ABS wall support, brass chrome plated flexible hose double interlock 150 cm, cartridge long, bath diverter cylindrical knob, S-union with cylindrical rosette 2 pcs, aerator NEOPERL with network for removing limescale, 5 years warranty, packaging in single box.

#### **DESCRIPTION**

Brass chrome plated wall mounted bath mixer **CORA** collection. This modern design, single lever mixer is entirely produced in **ITALY**. Complete with shower kit.

**FEATURES**: MADE IN ITALY, wall mounted bath mixer, modern design, brass chrome plated, ABS hand shower, 1 jet anti-limescale, ABS wall support, brass chrome plated flexible hose double interlock 150 cm, cartridge long, bath diverter cylindrical knob, S-union with cylindrical rosette 2 pcs, aerator NEOPERL with network for removing limescale, 5 years warranty, packaging in single box.