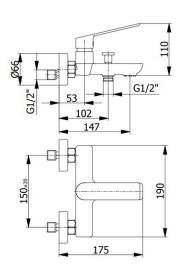

# **DESCRIPTION**

Brass chrome plated wall mounted bath mixer **CORA** collection. This modern design, single lever mixer is entirely produced in **ITALY**. Complete with shower kit.

**FEATURES**: MADE IN ITALY, wall mounted bath mixer, modern design, brass chrome plated, ABS hand shower, 1 jet anti-limescale, ABS wall support, brass chrome plated flexible hose double interlock 150 cm, cartridge long, bath diverter cylindrical knob, S-union with cylindrical rosette 2 pcs, aerator NEOPERL with network for removing limescale, 5 years warranty, packaging in single box.

#### **DESCRIPTION**

Brass chrome plated wall mounted bath mixer **CORA** collection. This modern design, single lever mixer is entirely produced in **ITALY**. Complete with shower kit.

**FEATURES**: MADE IN ITALY, wall mounted bath mixer, modern design, brass chrome plated, ABS hand shower, 1 jet anti-limescale, ABS wall support, brass chrome plated flexible hose double interlock 150 cm, cartridge long, bath diverter cylindrical knob, S-union with cylindrical rosette 2 pcs, aerator NEOPERL with network for removing limescale, 5 years warranty, packaging in single box.