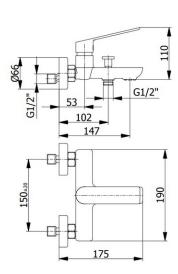

# **DESCRIPTION**

Brass chrome plated wall mounted bath mixer **CORA** collection. This modern design, single lever mixer is entirely produced in **ITALY**. Complete with shower kit.

**FEATURES**: MADE IN ITALY, wall mounted bath mixer, modern design, brass chrome plated, ABS hand shower, 1 jet anti-limescale, ABS wall support, brass chrome plated flexible hose double interlock 150 cm, cartridge long, bath diverter cylindrical knob, S-union with cylindrical rosette 2 pcs, aerator NEOPERL with network for removing limescale, 5 years warranty, packaging in single box.

#### **DESCRIPTION**

Brass chrome plated wall mounted bath mixer **CORA** collection. This modern design, single lever mixer is entirely produced in **ITALY**. Complete with shower kit.

**FEATURES**: MADE IN ITALY, wall mounted bath mixer, modern design, brass chrome plated, ABS hand shower, 1 jet anti-limescale, ABS wall support, brass chrome plated flexible hose double interlock 150 cm, cartridge long, bath diverter cylindrical knob, S-union with cylindrical rosette 2 pcs, aerator NEOPERL with network for removing limescale, 5 years warranty, packaging in single box.