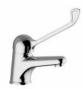

ARCA CONCEPT S.r.I. Via del Mella, 19/21 IT - 25131 Brescia T. +39 030 7281057

Email: info@arcaconcept.com www.arcaconcept.com

Product name: Brass wall mounted bath mixer ECO series

Code: RBNECO0030105

Weight: 0 kg

## **DESCRIPTION**

Brass chrome plated wall mounted bath mixer DORIA collection. This traditional design, single lever mixer is entirely produced in ITALY. This product does not include the shower kit.

FEATURES: MADE IN ITALY, wall mounted bath mixer, traditional design, brass chrome plated, cartridge long, bath diverter cylindrical knob, S-union with cylindrical rosette 2 pcs, aerator NEOPERL with network for removing limescale, 5 years warranty, packaging in single box.