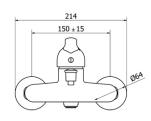

Dimension (LxWxH): 0 x 0 x 0 cm

## **DESCRIPTION**

Brass chrome plated wall mounted bath mixer DORIA collection. This traditional design, single lever mixer is entirely produced in ITALY. This product does not include the shower kit.

FEATURES: MADE IN ITALY, wall mounted bath mixer, traditional design, brass chrome plated, cartridge long, bath diverter cylindrical knob, S-union with cylindrical rosette 2 pcs, aerator NEOPERL with network for removing limescale, 5 years warranty, packaging in single box.