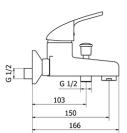

Dimension (LxWxH): 0 x 0 x 0 cm

## **DESCRIPTION**

Brass chrome plated wall mounted bath mixer DORIA collection. This traditional design, single lever mixer is entirely produced in ITALY. This product does not include the shower kit.

FEATURES: MADE IN ITALY, wall mounted bath mixer, traditional design, brass chrome plated, cartridge long, bath diverter cylindrical knob, S-union with cylindrical rosette 2 pcs, aerator NEOPERL with network for removing limescale, 5 years warranty, packaging in single box.