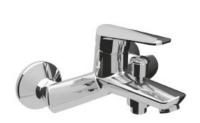

## **DESCRIPTION**

Brass chrome plated wall mounted bath mixer DORIA collection. This traditional design, single lever mixer is entirely produced in ITALY. This product does not include the shower kit.

FEATURES: MADE IN ITALY, wall mounted bath mixer, traditional design, brass chrome plated, cartridge long, bath diverter cylindrical knob, S-union with cylindrical rosette 2 pcs, aerator NEOPERL with network for removing limescale, 5 years warranty, packaging in single box.