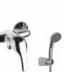

## **DESCRIPTION**

Brass chrome plated wall mounted bath mixer DORIA collection. This traditional design, single lever mixer is entirely produced in ITALY. This product does not include the shower kit.

FEATURES: MADE IN ITALY, wall mounted bath mixer, traditional design, brass chrome plated, cartridge long, bath diverter cylindrical knob, S-union with cylindrical rosette 2 pcs, aerator NEOPERL with network for removing limescale, 5 years warranty, packaging in single box.