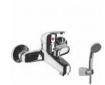

## **DESCRIPTION**

Brass chrome plated wall mounted bath mixer DORIA collection. This traditional design, single lever mixer is entirely produced in ITALY. This product does not include the shower kit.

FEATURES: MADE IN ITALY, wall mounted bath mixer, traditional design, brass chrome plated, cartridge long, bath diverter cylindrical knob, S-union with cylindrical rosette 2 pcs, aerator NEOPERL with network for removing limescale, 5 years warranty, packaging in single box.