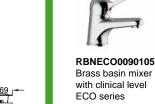

Product name : Brass basin mixer with pull-out spout ECO series Code : RBNECO0120105 Weight: 0 kg Dimension (LxWxH): 0 x 0 x 0 cm

## DESCRIPTION

Brass chrome plated wash basin mixer with pull-out spout ECO collection with automatic popup 1"1/4" drain. This traditional design, single lever mixer is entirely produced in ITALY.

FEATURES: MADE IN ITALY, single lever wash basin mixer with pull-out spout, brass chrome plated, traditional design, pull-out shower, shower flexible hose pull-out spout in black nylon 125 cm, flexible pipe M10x1 stainless steel 370 mm, G 3/8" thread, 1"1/4" automatic pop-up drain, cartridge short, NEOPERL aerator with net removal for limestone, 5 years warranty, packaging in single box.