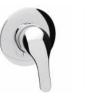

IN ITALY, single lever wash basin mixer with pull-out spout, brass chrome plated, traditional design, pull-out shower, shower flexible hose pull-out spout in black nylon 125 cm, flexible pipe M10x1 stainless steel 370 mm, G 3/8" thread, 1"1/4" automatic pop-up drain, cartridge short, NEOPERL aerator with net removal for limestone, 5 years warranty, packaging in single box.

## Products and accessories available



Brass basin mixer

ECO series



RBNEC00020105 Brass bidet mixer ECO series



RBNECO0M10105 Brass basin mixer medium ECO series



Brass wall mounted

bath mixer with

shower kit ECO series



**RBNECO0040105** Shower mixer wall mounted ECO series



RBNECO0030105 Brass wall mounted bath mixer ECO



**RBNECO0140105** Brass wall mounted shower mixer with shower kit ECO series





**RBNECO0150105** Brass built-in shower mixer with diverter ECO series



series

RBNECO0050105 Brass built-in shower mixer ECO series



## ARCA CONCEPT S.r.I.

Via del Mella, 19/21 IT - 25131 Brescia T. +39 030 7281057 Email: info@arcaconcept.com www.arcaconcept.com