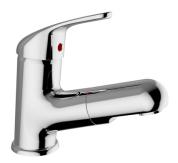

Product name : Brass basin mixer with pull-out spout ECO series Code : RBNECO0120105 Weight: 0 kg Dimension (LxWxH): 0 x 0 x 0 cm

## DESCRIPTION

Brass chrome plated wash basin mixer with pull-out spout ECO collection with automatic popup 1"1/4" drain. This traditional design, single lever mixer is entirely produced in ITALY.

FEATURES: MADE IN ITALY, single lever wash basin mixer with pull-out spout, brass chrome plated, traditional design, pull-out shower, shower flexible hose pull-out spout in black nylon 125 cm, flexible pipe M10x1 stainless steel 370 mm, G 3/8" thread, 1"1/4" automatic pop-up drain, cartridge short, NEOPERL aerator with net removal for limestone, 5 years warranty, packaging in single box.