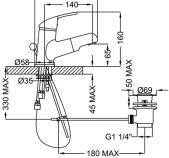

Product name : Brass basin mixer with pull-out spout ECO series Code : RBNECO0120105 Weight: 0 kg Dimension (LxWxH): 0 x 0 x 0 cm

## DESCRIPTION

Brass chrome plated wash basin mixer with pull-out spout ECO collection with automatic popup 1"1/4" drain. This traditional design, single lever mixer is entirely produced in ITALY.

FEATURES: MADE IN ITALY, single lever wash basin mixer with pull-out spout, brass chrome plated, traditional design, pull-out shower, shower flexible hose pull-out spout in black nylon 125 cm, flexible pipe M10x1 stainless steel 370 mm, G 3/8" thread, 1"1/4" automatic pop-up drain, cartridge short, NEOPERL aerator with net removal for limestone, 5 years warranty, packaging in single box.