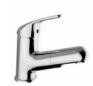

ARCA CONCEPT S.r.I.
Via del Mella, 19/21
IT - 25131 Brescia
T. +39 030 7281057
Email: info@arcaconcept.com
www.arcaconcept.com

Product name: Brass basin mixer medium ECO series

Code: RBNECO0M10105

Weight: 0 kg

## **DESCRIPTION**

Brass chrome plated medium wash basin mixer **ECO** collection with automatic pop-up 1"1/4" drain. This traditional design, single lever mixer is entirely produced in **ITALY**.

**FEATURES**: MADE IN ITALY, single lever medium wash basin mixer, brass chrome plated, traditional design, flexible pipe M10x1 stainless steel 370 mm, G 3/8" thread, 1"1/4" automatic pop-up drain, rod for pop-up drain, cartridge Ø 40 mm long, NEOPERL aerator with net removal for limestone, fixing set screw 2xM6 and plate with o-ring, 5 years warranty, packaging in single box.