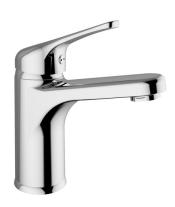

## **DESCRIPTION**

Brass chrome plated medium wash basin mixer **ECO** collection with automatic pop-up 1"1/4" drain. This traditional design, single lever mixer is entirely produced in **ITALY**.

**FEATURES**: MADE IN ITALY, single lever medium wash basin mixer, brass chrome plated, traditional design, flexible pipe M10x1 stainless steel 370 mm, G 3/8" thread, 1"1/4" automatic pop-up drain, rod for pop-up drain, cartridge Ø 40 mm long, NEOPERL aerator with net removal for limestone, fixing set screw 2xM6 and plate with o-ring, 5 years warranty, packaging in single box.