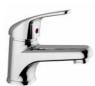

## **DESCRIPTION**

Brass chrome plated medium wash basin mixer **ECO** collection with automatic pop-up 1"1/4" drain. This traditional design, single lever mixer is entirely produced in **ITALY**.

**FEATURES**: MADE IN ITALY, single lever medium wash basin mixer, brass chrome plated, traditional design, flexible pipe M10x1 stainless steel 370 mm, G 3/8" thread, 1"1/4" automatic pop-up drain, rod for pop-up drain, cartridge Ø 40 mm long, NEOPERL aerator with net removal for limestone, fixing set screw 2xM6 and plate with o-ring, 5 years warranty, packaging in single box.