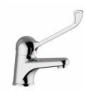

## **DESCRIPTION**

Brass chrome plated medium wash basin mixer **ECO** collection with automatic pop-up 1"1/4" drain. This traditional design, single lever mixer is entirely produced in **ITALY**.

**FEATURES**: MADE IN ITALY, single lever medium wash basin mixer, brass chrome plated, traditional design, flexible pipe M10x1 stainless steel 370 mm, G 3/8" thread, 1"1/4" automatic pop-up drain, rod for pop-up drain, cartridge Ø 40 mm long, NEOPERL aerator with net removal for limestone, fixing set screw 2xM6 and plate with o-ring, 5 years warranty, packaging in single box.

## Products and accessories available

RBNECO0010105 Brass basin mixer ECO series

RBNECO0020105 Brass bidet mixer ECO series

RBNECO0130105 Brass wall mounted bath mixer with shower kit ECO series

RBNECO0040105 Shower mixer wall mounted ECO series