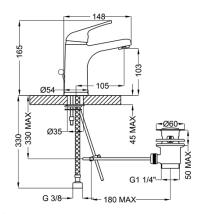

## **DESCRIPTION**

Brass chrome plated medium wash basin mixer **ECO** collection with automatic pop-up 1"1/4" drain. This traditional design, single lever mixer is entirely produced in **ITALY**.

**FEATURES**: MADE IN ITALY, single lever medium wash basin mixer, brass chrome plated, traditional design, flexible pipe M10x1 stainless steel 370 mm, G 3/8" thread, 1"1/4" automatic pop-up drain, rod for pop-up drain, cartridge Ø 40 mm long, NEOPERL aerator with net removal for limestone, fixing set screw 2xM6 and plate with o-ring, 5 years warranty, packaging in single box.