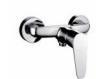

ARCA CONCEPT S.r.I.
Via del Mella, 19/21
IT - 25131 Brescia
T. +39 030 7281057
Email: info@arcaconcept.com
www.arcaconcept.com

Product name: Brass built-in shower mixer with diverter DORIA series

Code: RBNDOR0150105

## **DESCRIPTION**

Brass chrome plated single lever built-in with diverter wash mixer **DORIA** collection. This modern design, single lever mixer is entirely produced in **ITALY**.

**FEATURES**: MADE IN ITALY, single lever built-in, brass chrome plated, modern design, back plate 120 x 190 mm, universal concealed body Ø 46 mm, diverter Ø 21 mm, interaxis distance 52 mm, 5 years warranty, packaging in single box.