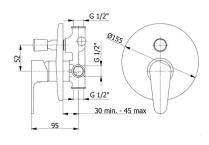

## **DESCRIPTION**

Brass chrome plated single lever built-in with diverter wash mixer **DORIA** collection. This modern design, single lever mixer is entirely produced in **ITALY**.

**FEATURES**: MADE IN ITALY, single lever built-in, brass chrome plated, modern design, back plate 120 x 190 mm, universal concealed body Ø 46 mm, diverter Ø 21 mm, interaxis distance 52 mm, 5 years warranty, packaging in single box.