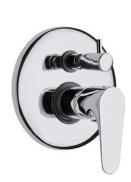

## **DESCRIPTION**

Brass chrome plated single lever built-in with diverter wash mixer **DORIA** collection. This modern design, single lever mixer is entirely produced in **ITALY**.

**FEATURES**: MADE IN ITALY, single lever built-in, brass chrome plated, modern design, back plate 120 x 190 mm, universal concealed body Ø 46 mm, diverter Ø 21 mm, interaxis distance 52 mm, 5 years warranty, packaging in single box.