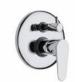

ARCA CONCEPT S.r.I.
Via del Mella, 19/21
IT - 25131 Brescia
T. +39 030 7281057
Email: info@arcaconcept.com
www.arcaconcept.com

Product name: Brass built-in shower mixer DORIA series

Code: RBNDOR0050105

Weight: 0 kg

## **DESCRIPTION**

Brass chrome plated single lever built-in with back plate wash mixer **DORIA** collection. This modern design, single lever mixer is entirely produced in **ITALY**.

**FEATURES**: MADE IN ITALY, single lever built-in, brass chrome plated, modern design, back plate 120 x 190 mm, universal concealed body Ø 46 mm, 5 years warranty, packaging in single box.