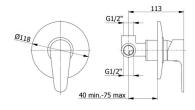

Dimension (LxWxH): 0 x 0 x 0 cm

## **DESCRIPTION**

Brass chrome plated single lever built-in with back plate wash mixer **DORIA** collection. This modern design, single lever mixer is entirely produced in **ITALY**.

**FEATURES**: MADE IN ITALY, single lever built-in, brass chrome plated, modern design, back plate 120 x 190 mm, universal concealed body Ø 46 mm, 5 years warranty, packaging in single box.