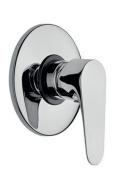

## **DESCRIPTION**

Brass chrome plated single lever built-in with back plate wash mixer **DORIA** collection. This modern design, single lever mixer is entirely produced in **ITALY**.

**FEATURES**: MADE IN ITALY, single lever built-in, brass chrome plated, modern design, back plate 120 x 190 mm, universal concealed body Ø 46 mm, 5 years warranty, packaging in single box.