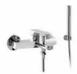

## **DESCRIPTION**

Brass chrome plated single lever built-in wash mixer **BARCA** collection. This modern design, single lever mixer is entirely produced in **ITALY**.

**FEATURES**: MADE IN ITALY, single lever built-in, brass chrome plated, modern design, back plate Ø160 mm, universal concealed body Ø 46 mm, diverter Ø 21 mm, interaxis distance 52 mm, hidden O-ring, 5 years warranty, packaging in single box.

## Products and accessories available

RBNBRC0010105 Brass basin mixer BARCA series

RBNBRC0130105 Brass wall mounted bath mixer with shower kit BARCA series

RBNBRC0020105 Brass bidet mixer BARCA series

RBNBRC0040105 Brass wall mounted shower mixer BARCA series