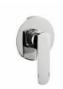

## **DESCRIPTION**

Brass chrome plated single lever built-in wash mixer **BARCA** collection. This modern design, single lever mixer is entirely produced in **ITALY**.

**FEATURES**: MADE IN ITALY, single lever built-in, brass chrome plated, modern design, back plate Ø160 mm, universal concealed body Ø 46 mm, diverter Ø 21 mm, interaxis distance 52 mm, hidden O-ring, 5 years warranty, packaging in single box.