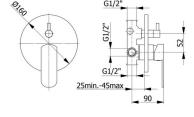

## **DESCRIPTION**

Brass chrome plated single lever built-in wash mixer **BARCA** collection. This modern design, single lever mixer is entirely produced in **ITALY**.

**FEATURES**: MADE IN ITALY, single lever built-in, brass chrome plated, modern design, back plate Ø160 mm, universal concealed body Ø 46 mm, diverter Ø 21 mm, interaxis distance 52 mm, hidden O-ring, 5 years warranty, packaging in single box.