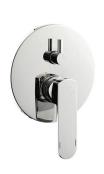

## **DESCRIPTION**

Brass chrome plated single lever built-in wash mixer **BARCA** collection. This modern design, single lever mixer is entirely produced in **ITALY**.

**FEATURES**: MADE IN ITALY, single lever built-in, brass chrome plated, modern design, back plate Ø160 mm, universal concealed body Ø 46 mm, diverter Ø 21 mm, interaxis distance 52 mm, hidden O-ring, 5 years warranty, packaging in single box.