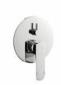

## **DESCRIPTION**

Brass chrome plated single lever built-in with back plate wash mixer **BARCA** collection. This modern design, single lever mixer is entirely produced in **ITALY**.

**FEATURES**: MADE IN ITALY, single lever built-in, brass chrome plated, modern design, back plate Ø118 mm, universal concealed body Ø 46 mm, hidden O-ring, 5 years warranty, packaging in single box.