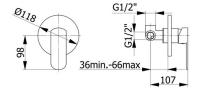

## **DESCRIPTION**

Brass chrome plated single lever built-in with back plate wash mixer **BARCA** collection. This modern design, single lever mixer is entirely produced in **ITALY**.

**FEATURES**: MADE IN ITALY, single lever built-in, brass chrome plated, modern design, back plate Ø118 mm, universal concealed body Ø 46 mm, hidden O-ring, 5 years warranty, packaging in single box.