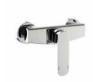

ARCA CONCEPT S.r.I.
Via del Mella, 19/21
IT - 25131 Brescia
T. +39 030 7281057
Email: info@arcaconcept.com
www.arcaconcept.com

Product name: Brass built-in shower mixer BARCA series

Code: RBNBRC0050105

Weight: 0 kg

## **DESCRIPTION**

Brass chrome plated single lever built-in with back plate wash mixer **BARCA** collection. This modern design, single lever mixer is entirely produced in **ITALY**.

**FEATURES**: MADE IN ITALY, single lever built-in, brass chrome plated, modern design, back plate Ø118 mm, universal concealed body Ø 46 mm, hidden O-ring, 5 years warranty, packaging in single box.