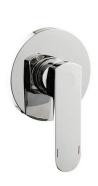

## **DESCRIPTION**

Brass chrome plated single lever built-in with back plate wash mixer **BARCA** collection. This modern design, single lever mixer is entirely produced in **ITALY**.

**FEATURES**: MADE IN ITALY, single lever built-in, brass chrome plated, modern design, back plate Ø118 mm, universal concealed body Ø 46 mm, hidden O-ring, 5 years warranty, packaging in single box.