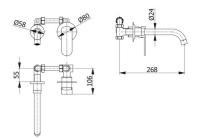

## **DESCRIPTION**

Brass built-in basin mixer **BARCA** collection without clic-clac 1"1/4" waste. This modern design, single lever mixer is entirely produced in **ITALY**.

**FEATURES**: MADE IN ITALY, brass built-in basin mixer without platebrass chrome plated, modern design, without clic-clack 1"1/4" waste, 5 years warranty, packaging in single box.

Dimension (LxWxH): 0 x 0 x 0 cm