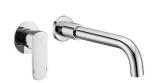

## **DESCRIPTION**

Brass built-in basin mixer **BARCA** collection without clic-clac 1"1/4" waste. This modern design, single lever mixer is entirely produced in **ITALY**.

**FEATURES**: MADE IN ITALY, brass built-in basin mixer without platebrass chrome plated, modern design, without clic-clack 1"1/4" waste, 5 years warranty, packaging in single box.