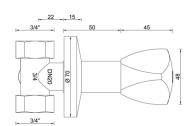

Weight: 0.4 kg

Code: MSCOTTOT00105

Product name: Two-ways built-in cock OTTO series

**Dimension (LxWxH)**: 4.5 x 9 x 10.5 cm

## **DESCRIPTION**

Brass two-ways built-in cock with brass chrome plated handle, OTTO collection. 3/4" F x 3/4"

Conforming to the directives: 2004/1/CE - 2004/ 13 /CE - 2004/ 19/CE

FEATURES: MADE IN ITALY, two-ways angle valve, brass chrome plated, 3/4" F x 3/4" F connection, brass chrome plated handle, Ø 70 mm chromed ABS rosette, maximum pressure of exercise 16 bar, 5 years warranty, carton box single packed.