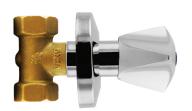

## **DESCRIPTION**

Brass two-ways built-in cock with brass chrome plated handle, OTTO collection. 3/4" F x 3/4"

Conforming to the directives: 2004/1/CE - 2004/ 13 /CE - 2004/ 19/CE

FEATURES: MADE IN ITALY, two-ways angle valve, brass chrome plated, 3/4" F x 3/4" F connection, brass chrome plated handle, Ø 70 mm chromed ABS rosette, maximum pressure of exercise 16 bar, 5 years warranty, carton box single packed.