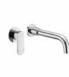

## DESCRIPTION

Brass chrome plated wall mounted shower mixer **BARCA** collection. This modern design, single lever mixer is entirely produced in **ITALY**. This product does not include the shower kit.

**FEATURES**: MADE IN ITALY, wall mounted shower mixer, modern design, brass chrome plated, cartridge Ø 35 mm short, S-union with cylindrical rosette 2 pcs, 5 years warranty, packaging in single box.