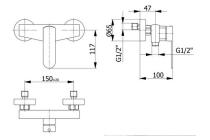

Product name : Brass wall mounted shower mixer BARCA series Code : RBNBRC0040105 Weight : 2.05 kg Dimension (LxWxH) : 20 x 17 x 22 cm

**FEATURES**: MADE IN ITALY, wall mounted shower mixer, modern design, brass chrome plated, cartridge Ø 35 mm short, S-union with cylindrical rosette 2 pcs, 5 years warranty, packaging in single box.