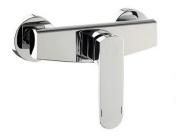

Product name : Brass wall mounted shower mixer BARCA series Code : RBNBRC0040105 Weight : 2.05 kg Dimension (LxWxH) : 20 x 17 x 22 cm

## DESCRIPTION

Brass chrome plated wall mounted shower mixer **BARCA** collection. This modern design, single lever mixer is entirely produced in **ITALY**. This product does not include the shower kit.

**FEATURES**: MADE IN ITALY, wall mounted shower mixer, modern design, brass chrome plated, cartridge Ø 35 mm short, S-union with cylindrical rosette 2 pcs, 5 years warranty, packaging in single box.