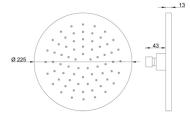

Product name : ABS shower head 1 jet JUPITER series Ø 225 chrome Code : SHDJP02251405 Weight : 0.44 kgDimension (LxWxH) :  $24 \times 24 \times 5.3 \text{ cm}$ 

## DESCRIPTION

ABS chrome shower head, **JUPITER** collection, 1 water jet, modern design, round shape Ø 225 mm.

**FEATURES**: MADE IN ITALY, wall application with shower arm, 1 limescale water jet shower head, round shape Ø 225 mm, ABS chrome plated, gray limescale nozzles easy to clean, chrome plated brass ball joint with 1/2" F connection, designed and developed for low water consumption, high performance with low water pressure, 5 years warranty, plastic bag single packed.