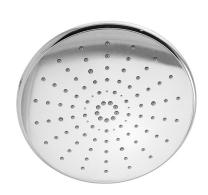

## **DESCRIPTION**

ABS chrome shower head,  ${\bf SUN}$  collection, 1 water jet, modern design, round shape Ø 226 mm

**FEATURES**: MADE IN ITALY, wall application with shower arm, 1 limescale water jet shower head, round shape Ø 226 mm, ABS chrome plated, gray limescale nozzles easy to clean, chrome plated brass ball joint with 1/2" F connection, designed and developed for low water consumption, high performance with low water pressure, 5 years warranty, plastic bag single packed.