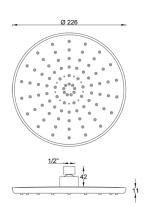

ARCA CONCEPT S.r.l. Via del Mella, 19/21

IT - 25131 Brescia T. +39 030 7281057

Email: info@arcaconcept.com www.arcaconcept.com

Product name: ABS shower head 1 jet SUN series Ø 226 chrome

**Code**: SHDSN02261405

Weight: 460 kg

Dimension (LxWxH): 24 x 24 x 5.3 cm

## **DESCRIPTION**

ABS chrome shower head,  ${\bf SUN}$  collection, 1 water jet, modern design, round shape Ø 226 mm

**FEATURES**: MADE IN ITALY, wall application with shower arm, 1 limescale water jet shower head, round shape Ø 226 mm, ABS chrome plated, gray limescale nozzles easy to clean, chrome plated brass ball joint with 1/2" F connection, designed and developed for low water consumption, high performance with low water pressure, 5 years warranty, plastic bag single packed.