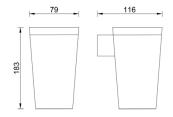

**Product name**: Brass tumbler holder LAPIANA series satin glass **Code**: BTALPN0220106

**Weight**: 0.98 kg

**Dimension (LxWxH)**: 13.5 x 10 x 15 cm