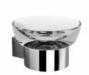

**Product name**: Brass tumbler holder LAPIANA series satin glass **Code**: BTALPN0220106

**Weight**: 0.98 kg

**Dimension (LxWxH)**: 13.5 x 10 x 15 cm

## **DESCRIPTION**

Brass satin chrome tumbler holder **LAPIANA** collection with satin glass container. The practicality and comfort of this series make the spaces bigger and lighter. The materials which it is composed of, make it one-of-a-kind in its genre.

**FEATURES**: MADE IN ITALY, modern design, wall hung tumbler holder, brass satin chrome, satin glass container, single box packed, 5 years warranty.