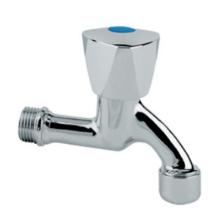

## **DESCRIPTION**

Brass chrome plated curved blow down valve with zamak handle, **AMLETO** collection. 1/2" M connection without rosette.

Available with red or blue cap.

**FEATURES**: MADE IN ITALY, brass chrome plated curved blow down valve, 1/2" M connection, zamak chrome plated handle, red or blue cap, 5 years warranty, plastic bag single packed.