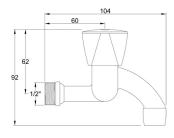

Dimension (LxWxH): 0 x 0 x 0 cm

## **DESCRIPTION**

Brass chrome plated curved blow down valve with zamak handle, **AMLETO** collection. 1/2" M connection without rosette.

Available with red or blue cap.

**FEATURES**: MADE IN ITALY, brass chrome plated curved blow down valve, 1/2" M connection, zamak chrome plated handle, red or blue cap, 5 years warranty, plastic bag single packed.