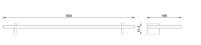

Product name : Brass bathroom shelf LAPIANA series Code : BTALPN1600105 Weight: 2.79 kg Dimension (LxWxH) : 15.7 x 60.5 x 5.8 cm