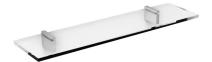

Product name : Brass bathroom shelf LAPIANA series Code : BTALPN1600105 Weight: 2.79 kg Dimension (LxWxH) : 15.7 x 60.5 x 5.8 cm

## DESCRIPTION

Brass bathroom shelf LAPIANA collection with plate in clear glass. The practicality and comfort of this series make the spaces bigger and lighter. The materials which it is composed of, make it one-of-a-kind in its genre.

FEATURES: MADE IN ITALY, modern design, wall hung bathroom shelf, brass, plate in clear glass, single box packed, 5 years warranty.