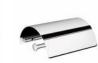

Product name : Brass towel bar LAPIANA series 60 cm Code : BTALPN0800105 Weight: 0.92 kg Dimension (LxWxH): 9 x 36.5 x 5.5 cm

## DESCRIPTION

Brass towel bar LAPIANA collection. The practicality and comfort of this series make the spaces bigger and lighter. The materials which it is composed of, make it one-of-a-kind in its genre.

Available sizes: 30 cm, 45 cm, 60 cm.

FEATURES: MADE IN ITALY, modern design, wall hung towel bar, brass, single box packed, 5 years warranty.