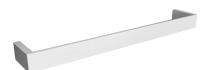

Product name : Brass towel bar LAPIANA series 60 cm Code : BTALPN0800105 Weight: 0.92 kg Dimension (LxWxH): 9 x 36.5 x 5.5 cm

## DESCRIPTION

Brass towel bar LAPIANA collection. The practicality and comfort of this series make the spaces bigger and lighter. The materials which it is composed of, make it one-of-a-kind in its genre.

Available sizes: 30 cm, 45 cm, 60 cm.

FEATURES: MADE IN ITALY, modern design, wall hung towel bar, brass, single box packed, 5 years warranty.