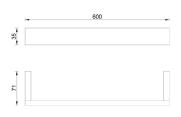

Product name : Brass towel bar LAPIANA series 60 cm Code : BTALPN0800105 Weight: 0.92 kg Dimension (LxWxH): 9 x 36.5 x 5.5 cm

## DESCRIPTION

Brass towel bar LAPIANA collection. The practicality and comfort of this series make the spaces bigger and lighter. The materials which it is composed of, make it one-of-a-kind in its genre.

Available sizes: 30 cm, 45 cm, 60 cm.

FEATURES: MADE IN ITALY, modern design, wall hung towel bar, brass, single box packed, 5 years warranty.