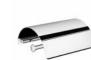

Product name : Brass towel bar LAPIANA series 60 cm Code : BTALPN0800105 Weight: 0.92 kg Dimension (LxWxH): 9 x 36.5 x 5.5 cm

## DESCRIPTION

Brass towel bar LAPIANA collection. The practicality and comfort of this series make the spaces bigger and lighter. The materials which it is composed of, make it one-of-a-kind in its genre.

Available sizes: 30 cm, 45 cm, 60 cm.

FEATURES: MADE IN ITALY, modern design, wall hung towel bar, brass, single box packed, 5 years warranty.