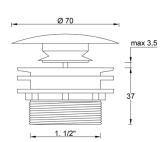

## **DESCRIPTION**

Brass chrome plated 1 1/2" waste for bath tub, **WASH** collection. Open and close with pressure cap in & out system  $\varnothing$  70 mm.

**FEATURES**: MADE IN ITALY, brass chrome plated waste for bath tub 1 1/2" connection, pression cap opening and closing In & Out system  $\emptyset$  70 mm, rubber washers included, 5 years warranty and carton box single packed.