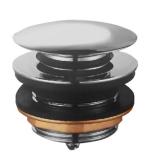

## **DESCRIPTION**

Brass chrome plated 1 1/2" waste for bath tub, **WASH** collection. Open and close with pressure cap in & out system  $\varnothing$  70 mm.

**FEATURES**: MADE IN ITALY, brass chrome plated waste for bath tub 1 1/2" connection, pression cap opening and closing In & Out system  $\emptyset$  70 mm, rubber washers included, 5 years warranty and carton box single packed.