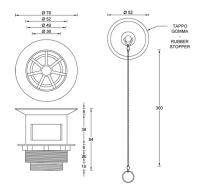

## DESCRIPTION

Brass waste chain and plug for lavatory 1.1/4" **LAVOIR** collection. Complete with brass chrome plated grid Ø 80 mm plug and chain.

**FEATURES**: MADE IN ITALY, brass waste chain and plug for lavatory 1.1/4" connection, brass chrome plated grid Ø 80 mm, rubber plug Ø 52 mm, brass chrome plated chain 300 mm length, 5 years warranty, single packed in plastic bag.