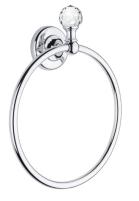

Product name : Brass towel ring MADRAS ORIENTE series chrome Code : BTAMAD1000105 Weight: 19.58 kg Dimension (LxWxH): 8 x 21.5 x 23.5 cm

### DESCRIPTION

Brass towel ring MADRAS ORIENTE collection. Classic design, in the early twentieth century English style accented with Swarovski crystal inserts. MADE WITH SWAROVSKI ELEMENT.

Available finishes: chrome (05), gold (11).

FEATURES: MADE IN ITALY, classic design, wall hung towel ring, brass, single box packed, 5 years warranty.