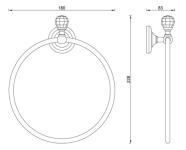

Product name : Brass towel ring MADRAS ORIENTE series chrome Code : BTAMAD1000105 Weight: 19.58 kg Dimension (LxWxH): 8 x 21.5 x 23.5 cm

### DESCRIPTION

Brass towel ring MADRAS ORIENTE collection. Classic design, in the early twentieth century English style accented with Swarovski crystal inserts. MADE WITH SWAROVSKI ELEMENT.

Available finishes: chrome (05), gold (11).

FEATURES: MADE IN ITALY, classic design, wall hung towel ring, brass, single box packed, 5 years warranty.

series

Brass bathroom shelf MADRAS **ORIENTE** series

Brass toilet brush holder MADRAS **ORIENTE** series

BTAMAD1700105

**ORIENTE** series

Product name : Brass towel ring MADRAS ORIENTE series gold Code : BTAMAD1000111 Weight: 0.79 kg Dimension (LxWxH): 7 x 19 x 17 cm

# DESCRIPTION

Brass towel ring MADRAS ORIENTE collection. Classic design, in the early twentieth century English style accented with Swarovski crystal inserts. MADE WITH SWAROVSKI ELEMENT.

Available finishes: chrome (05), gold (11).