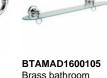

series

Brass bathroom shelf MADRAS **ORIENTE** series

Brass toilet brush holder MADRAS **ORIENTE** series

BTAMAD1700105

**ORIENTE** series

Product name : Brass towel ring MADRAS ORIENTE series gold Code : BTAMAD1000111 Weight: 0.79 kg Dimension (LxWxH): 7 x 19 x 17 cm