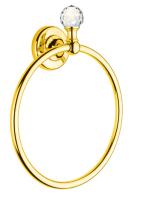

series

Brass bathroom shelf MADRAS **ORIENTE** series

Brass toilet brush holder MADRAS **ORIENTE** series

BTAMAD1700105

**ORIENTE** series

Product name : Brass towel ring MADRAS ORIENTE series gold Code : BTAMAD1000111 Weight: 0.79 kg Dimension (LxWxH): 7 x 19 x 17 cm

# DESCRIPTION

Brass towel ring MADRAS ORIENTE collection. Classic design, in the early twentieth century English style accented with Swarovski crystal inserts. MADE WITH SWAROVSKI ELEMENT.

Available finishes: chrome (05), gold (11).

FEATURES: MADE IN ITALY, classic design, wall hung towel ring, brass, single box packed, 5 years warranty.