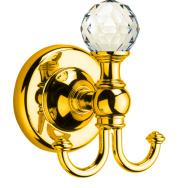

Product name : Brass double robe hook MADRAS ORIENTE series gold Code : BTAMAD0310111 Weight: 0 kg Dimension (LxWxH): 6.5 x 7 x 9 cm

# DESCRIPTION

Brass double robe hook MADRAS ORIENTE collection. Classic design, in the early twentieth century English style accented with Swarovski crystal inserts. MADE WITH SWAROVSKI ELEMENT.

Available finishes: chrome (05), gold (11).

FEATURES: MADE IN ITALY, classic design, wall hung double robe hook, brass, single box packed, 5 years warranty.