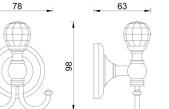

Product name : Brass double robe hook MADRAS ORIENTE series gold Code : BTAMAD0310111 Weight: 0 kg Dimension (LxWxH): 6.5 x 7 x 9 cm

# DESCRIPTION

Brass double robe hook MADRAS ORIENTE collection. Classic design, in the early twentieth century English style accented with Swarovski crystal inserts. MADE WITH SWAROVSKI ELEMENT.

Available finishes: chrome (05), gold (11).

# ARCA CONCEPT S.r.I.

Via del Mella, 19/21 IT - 25131 Brescia T. +39 030 7281057 Email: info@arcaconcept.com www.arcaconcept.com

Product name : Brass double robe hook MADRAS ORIENTE series chrome Code : BTAMAD0500105 Weight: 0 kg Dimension (LxWxH): 7 x 6.5 x 9 cm