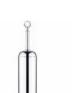

Product name : Brass double robe hook MADRAS ORIENTE series gold Code : BTAMAD0310111 Weight: 0 kg Dimension (LxWxH): 6.5 x 7 x 9 cm

# DESCRIPTION

Brass double robe hook MADRAS ORIENTE collection. Classic design, in the early twentieth century English style accented with Swarovski crystal inserts. MADE WITH SWAROVSKI ELEMENT.

Available finishes: chrome (05), gold (11).

FEATURES: MADE IN ITALY, classic design, wall hung double robe hook, brass, single box packed, 5 years warranty.