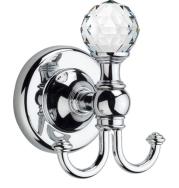

# DESCRIPTION

Brass double robe hook MADRAS ORIENTE collection. Classic design, in the early twentieth century English style accented with Swarovski crystal inserts. MADE WITH SWAROVSKI ELEMENT.

Available finishes: chrome (05), gold (11).

FEATURES: MADE IN ITALY, classic design, wall hung double robe hook, brass, single box packed, 5 years warranty.