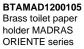

Product name : Brass double robe hook MADRAS ORIENTE series gold Code : BTAMAD0310111 Weight: 0 kg Dimension (LxWxH): 6.5 x 7 x 9 cm

# DESCRIPTION

Brass double robe hook MADRAS ORIENTE collection. Classic design, in the early twentieth century English style accented with Swarovski crystal inserts. MADE WITH SWAROVSKI ELEMENT.

Available finishes: chrome (05), gold (11).

FEATURES: MADE IN ITALY, classic design, wall hung double robe hook, brass, single box packed, 5 years warranty.

### Products and accessories available





BTAMAD0110105 Brass soap dish MADRAS ORIENTE series

BTAMAD0210105 Brass tumbler holder MADRAS ORIENTE series

BTAMAD0310105 Brass soap dispenser MADRAS

**ORIENTE** series



MADRAS ORIENTE

series



BTAMAD0600105 Brass towel bar MADRAS ORIENTE series



BTAMAD1600105 Brass bathroom shelf MADRAS **ORIENTE** series

BTAMAD0900105 Brass double towel bar MADRAS

**ORIENTE** series

BTAMAD1700105 Brass toilet brush holder MADRAS **ORIENTE** series



BTAMAD1300105 Brass toilet paper holder with cover MADRAS ORIENTE series



# ARCA CONCEPT S.r.I.

Via del Mella, 19/21 IT - 25131 Brescia T. +39 030 7281057 Email: info@arcaconcept.com www.arcaconcept.com





Product name : Brass double robe hook MADRAS ORIENTE series chrome Code : BTAMAD0500105 Weight: 0 kg Dimension (LxWxH): 7 x 6.5 x 9 cm

# DESCRIPTION

Brass double robe hook MADRAS ORIENTE collection. Classic design, in the early twentieth century English style accented with Swarovski crystal inserts. MADE WITH SWAROVSKI ELEMENT.

Available finishes: chrome (05), gold (11).

FEATURES: MAD