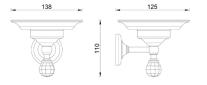

Product name : Brass soap dish MADRAS ORIENTE series gold Code : BTAMAD0110111 Weight : 0.58 kg Dimension (LxWxH) : 18 x 14 x 10.5 cm

## DESCRIPTION

Brass soap dish **MADRAS ORIENTE** collection with crystal container. Classic design, in the early twentieth century English style accented with Swarovski crystal inserts. MADE WITH SWAROVSKI ELEMENT.

Available finishes: chrome(05), gold (11).

**FEATURES:** MADE IN ITALY, modern classic, wall hung soap dish, brass, crystal container, single box packed, 5 years warranty.

# ARCA CONCEPT S.r.I.

Via del Mella, 19/21 IT - 25131 Brescia T. +39 030 7281057 Email: info@arcaconcept.com www.arcaconcept.com

Product name : Brass soap dish MADRAS ORIENTE series chrome Code : BTAMAD0110105 Weight : 0.58 kg Dimension (LxWxH) : 18 x 14 x 10.5 cm