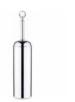

Product name : Brass soap dish MADRAS ORIENTE series gold Code : BTAMAD0110111 Weight : 0.58 kg Dimension (LxWxH) : 18 x 14 x 10.5 cm

## DESCRIPTION

Brass soap dish **MADRAS ORIENTE** collection with crystal container. Classic design, in the early twentieth century English style accented with Swarovski crystal inserts. MADE WITH SWAROVSKI ELEMENT.

Available finishes: chrome(05), gold (11).

**FEATURES:** MADE IN ITALY, modern classic, wall hung soap dish, brass, crystal container, single box packed, 5 years warranty.