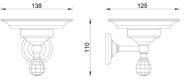

Product name : Brass soap dish MADRAS ORIENTE series gold Code : BTAMAD0110111 Weight : 0.58 kg Dimension (LxWxH) : 18 x 14 x 10.5 cm

## DESCRIPTION

Brass soap dish **MADRAS ORIENTE** collection with crystal container. Classic design, in the early twentieth century English style accented with Swarovski crystal inserts. MADE WITH SWAROVSKI ELEMENT.

Available finishes: chrome(05), gold (11).

**FEATURES:** MADE IN ITALY, modern classic, wall hung soap dish, brass, crystal container, single box packed, 5 years warranty.