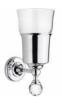

Product name : Brass soap dish MADRAS ORIENTE series gold Code : BTAMAD0110111 Weight : 0.58 kg Dimension (LxWxH) : 18 x 14 x 10.5 cm

## DESCRIPTION

Brass soap dish **MADRAS ORIENTE** collection with crystal container. Classic design, in the early twentieth century English style accented with Swarovski crystal inserts. MADE WITH SWAROVSKI ELEMENT.

Available finishes: chrome(05), gold (11).

**FEATURES:** MADE IN ITALY, modern classic, wall hung soap dish, brass, crystal container, single box packed, 5 years warranty.