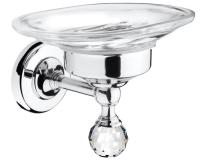

# ARCA CONCEPT S.r.I.

Via del Mella, 19/21 IT - 25131 Brescia T. +39 030 7281057 Email: info@arcaconcept.com www.arcaconcept.com

Product name : Brass soap dish MADRAS ORIENTE series chrome Code : BTAMAD0110105 Weight : 0.58 kg Dimension (LxWxH) : 18 x 14 x 10.5 cm

## DESCRIPTION

Brass soap dish **MADRAS ORIENTE** collection with crystal container. Classic design, in the early twentieth century English style accented with Swarovski crystal inserts. MADE WITH SWAROVSKI ELEMENT.

Available finishes: chrome(05), gold (11).

**FEATURES:** MADE IN ITALY, modern classic, wall hung soap dish, brass, crystal container, single box packed, 5 years warranty.