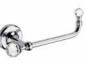

# ARCA CONCEPT S.r.I.

Via del Mella, 19/21 IT - 25131 Brescia T. +39 030 7281057 Email: info@arcaconcept.com www.arcaconcept.com

Product name : Brass soap dish MADRAS ORIENTE series chrome Code : BTAMAD0110105 Weight : 0.58 kg Dimension (LxWxH) : 18 x 14 x 10.5 cm

## DESCRIPTION

Brass soap dish **MADRAS ORIENTE** collection with crystal container. Classic design, in the early twentieth century English style accented with Swarovski crystal inserts. MADE WITH SWAROVSKI ELEMENT.

Available finishes: chrome(05), gold (11).

**FEATURES:** MADE IN ITALY, modern classic, wall hung soap dish, brass, crystal container, single box packed, 5 years warranty.