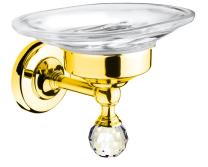

Product name : Brass soap dish MADRAS ORIENTE series gold Code : BTAMAD0110111 Weight : 0.58 kg Dimension (LxWxH) : 18 x 14 x 10.5 cm

## DESCRIPTION

Brass soap dish **MADRAS ORIENTE** collection with crystal container. Classic design, in the early twentieth century English style accented with Swarovski crystal inserts. MADE WITH SWAROVSKI ELEMENT.

Available finishes: chrome(05), gold (11).

**FEATURES:** MADE IN ITALY, modern classic, wall hung soap dish, brass, crystal container, single box packed, 5 years warranty.