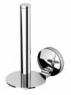

Product name: Brass toilet paper holder with cover GRAND HOTEL series

Code: BTAGHT1300105

Weight: 0.55 kg

Dimension (LxWxH): 15 x 16.5 x 8 cm

## **DESCRIPTION**

Brass toilet paper holder with cover **GRAND HOTEL** collection. We introduce herewith an exclusive and refined bath collection, which enhances the MADE IN ITALY showing its own identity.

**FEATURES:** MADE IN ITALY, modern design, wall hung toilet paper holder with cover, brackets in brass, single box packed, 5 years warranty.