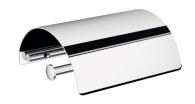

Product name: Brass toilet paper holder with cover GRAND HOTEL series

Code: BTAGHT1300105

Weight: 0.55 kg

Dimension (LxWxH): 15 x 16.5 x 8 cm

## **DESCRIPTION**

Brass toilet paper holder with cover **GRAND HOTEL** collection. We introduce herewith an exclusive and refined bath collection, which enhances the MADE IN ITALY showing its own identity.

**FEATURES:** MADE IN ITALY, modern design, wall hung toilet paper holder with cover, brackets in brass, single box packed, 5 years warranty.