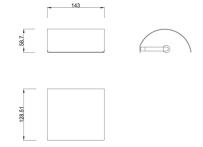

Product name: Brass toilet paper holder with cover GRAND HOTEL series

Code: BTAGHT1300105

Weight: 0.55 kg

Dimension (LxWxH): 15 x 16.5 x 8 cm