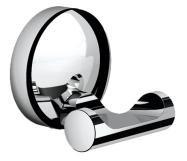

## DESCRIPTION

Brass double robe hook GRAND HOTEL collection. We introduce herewith an exclusive and refined bath collection, which enhances the MADE IN ITALY showing its own identity.

FEATURES: MADE IN ITALY, modern design, wall hung double robe hook, brackets in brass, single box packed, 5 years warranty.