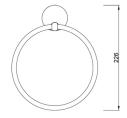

Product name : Brass towel ring GRAND HOTEL series Code : BTAGHT1000105 Weight : 0 kg Dimension (LxWxH) : 6.5 x 18.5 x 22.5 cm

## DESCRIPTION

Brass towel ring **GRAND HOTEL** collection. We introduce herewith an exclusive and refined bath collection, which enhances the MADE IN ITALY showing its own identity.

**FEATURES:** MADE IN ITALY, modern design, wall hung towel ring, brackets in brass, single box packed, 5 years warranty.