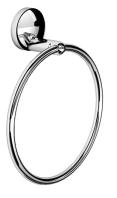

Product name : Brass towel ring GRAND HOTEL series Code : BTAGHT1000105 Weight : 0 kg Dimension (LxWxH) : 6.5 x 18.5 x 22.5 cm

## DESCRIPTION

Brass towel ring **GRAND HOTEL** collection. We introduce herewith an exclusive and refined bath collection, which enhances the MADE IN ITALY showing its own identity.

**FEATURES:** MADE IN ITALY, modern design, wall hung towel ring, brackets in brass, single box packed, 5 years warranty.