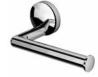

Product name: Brass towel bar GRAND HOTEL series 30 cm

Code: BTAGHT0600105

Weight: 0 kg

Dimension (LxWxH): 0 x 0 x 0 cm

# **DESCRIPTION**

Brass towel bar **GRAND HOTEL** collection. We introduce herewith an exclusive and refined bath collection, which enhances the MADE IN ITALY showing its own identity.

Available sizes: 30 cm, 45 cm, 60 cm

**FEATURES:** MADE IN ITALY, modern design, wall hung towel bar, brackets in brass, single box packed, 5 years warranty.

Email: info@arcaconcept.com www.arcaconcept.com

Product name: Brass towel bar GRAND HOTEL series 45 cm

Code: BTAGHT0700105

Weight: 0 kg

Dimension (LxWxH): 0 x 0 x 0 cm

ARCA CONCEPT S.r.I. Via del Mella, 19/21 IT - 25131 Brescia T. +39 030 7281057

Email: info@arcaconcept.com www.arcaconcept.com

Product name: Brass towel bar GRAND HOTEL series 60 cm

Code: BTAGHT0800105

Weight: 0 kg

Dimension (LxWxH): 0 x 0 x 0 cm