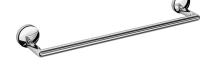

Product name: Brass towel bar GRAND HOTEL series 30 cm

Code: BTAGHT0600105

Weight: 0 kg

Dimension (LxWxH): 0 x 0 x 0 cm

# **DESCRIPTION**

Brass towel bar **GRAND HOTEL** collection. We introduce herewith an exclusive and refined bath collection, which enhances the MADE IN ITALY showing its own identity.

Available sizes: 30 cm, 45 cm, 60 cm

**FEATURES:** MADE IN ITALY, modern design, wall hung towel bar, brackets in brass, single box packed, 5 years warranty.