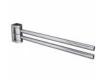

Product name: Brass towel bar GRAND HOTEL series 30 cm

Code: BTAGHT0600105

Weight: 0 kg

Dimension (LxWxH): 0 x 0 x 0 cm

# **DESCRIPTION**

Brass towel bar **GRAND HOTEL** collection. We introduce herewith an exclusive and refined bath collection, which enhances the MADE IN ITALY showing its own identity.

Available sizes: 30 cm, 45 cm, 60 cm

**FEATURES:** MADE IN ITALY, modern design, wall hung towel bar, brackets in brass, single box packed, 5 years warranty.