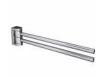

Product name: Brass towel bar GRAND HOTEL series 30 cm

Code: BTAGHT0600105

Weight: 0 kg

Dimension (LxWxH): 0 x 0 x 0 cm

# **DESCRIPTION**

Brass towel bar **GRAND HOTEL** collection. We introduce herewith an exclusive and refined bath collection, which enhances the MADE IN ITALY showing its own identity.

Available sizes: 30 cm, 45 cm, 60 cm

**FEATURES:** MADE IN ITALY, modern design, wall hung towel bar, brackets in brass, single box packed, 5 years warranty.