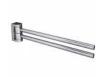

Product name: Brass towel bar GRAND HOTEL series 30 cm

Code: BTAGHT0600105

Weight: 0 kg

Dimension (LxWxH): 0 x 0 x 0 cm

# **DESCRIPTION**

Brass towel bar **GRAND HOTEL** collection. We introduce herewith an exclusive and refined bath collection, which enhances the MADE IN ITALY showing its own identity.

Available sizes: 30 cm, 45 cm, 60 cm

**FEATURES:** MADE IN ITALY, modern design, wall hung towel bar, brackets in brass, single box packed, 5 years warranty.