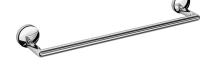

Product name: Brass towel bar GRAND HOTEL series 30 cm

Code: BTAGHT0600105

Weight: 0 kg

Dimension (LxWxH): 0 x 0 x 0 cm

# **DESCRIPTION**

Brass towel bar **GRAND HOTEL** collection. We introduce herewith an exclusive and refined bath collection, which enhances the MADE IN ITALY showing its own identity.

Available sizes: 30 cm, 45 cm, 60 cm

**FEATURES:** MADE IN ITALY, modern design, wall hung towel bar, brackets in brass, single box packed, 5 years warranty.

Email: info@arcaconcept.com www.arcaconcept.com

Product name: Brass towel bar GRAND HOTEL series 45 cm

Code: BTAGHT0700105

Weight: 0 kg

Dimension (LxWxH): 0 x 0 x 0 cm

ARCA CONCEPT S.r.I. Via del Mella, 19/21 IT - 25131 Brescia T. +39 030 7281057

Email: info@arcaconcept.com www.arcaconcept.com

Product name: Brass towel bar GRAND HOTEL series 60 cm

Code: BTAGHT0800105

Weight: 0 kg

Dimension (LxWxH): 0 x 0 x 0 cm