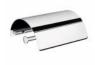

Product name: Brass towel bar GRAND HOTEL series 30 cm

Code: BTAGHT0600105

Weight: 0 kg

Dimension (LxWxH): 0 x 0 x 0 cm

# **DESCRIPTION**

Brass towel bar **GRAND HOTEL** collection. We introduce herewith an exclusive and refined bath collection, which enhances the MADE IN ITALY showing its own identity.

Available sizes: 30 cm, 45 cm, 60 cm

**FEATURES:** MADE IN ITALY, modern design, wall hung towel bar, brackets in brass, single box packed, 5 years warranty.

Email: info@arcaconcept.com www.arcaconcept.com

Product name: Brass towel bar GRAND HOTEL series 45 cm

Code: BTAGHT0700105

Weight: 0 kg

Dimension (LxWxH): 0 x 0 x 0 cm

ARCA CONCEPT S.r.I. Via del Mella, 19/21 IT - 25131 Brescia T. +39 030 7281057

Email: info@arcaconcept.com www.arcaconcept.com

Product name: Brass towel bar GRAND HOTEL series 60 cm

Code: BTAGHT0800105

Weight: 0 kg

Dimension (LxWxH): 0 x 0 x 0 cm