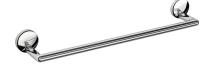

Product name: Brass towel bar GRAND HOTEL series 30 cm

Code: BTAGHT0600105

Weight: 0 kg

Dimension (LxWxH): 0 x 0 x 0 cm

# **DESCRIPTION**

Brass towel bar **GRAND HOTEL** collection. We introduce herewith an exclusive and refined bath collection, which enhances the MADE IN ITALY showing its own identity.

Available sizes: 30 cm, 45 cm, 60 cm

**FEATURES:** MADE IN ITALY, modern design, wall hung towel bar, brackets in brass, single box packed, 5 years warranty.