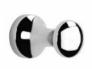

GRAND HOTEL series

Code: BTAGHT0240105

Weight: 0 kg

Dimension (LxWxH): 14 x 10 x 14 cm

## **DESCRIPTION**

Brass tumbler holder GRAND HOTEL collection with clear acrylic container. We introduce herewith an exclusive and refined bath collection, which enhances the MADE IN ITALY showing its own identity.

FEATURES: MADE IN ITALY, modern design, wall hung tumbler holder, brackets in brass, clear acrylic container, single box packed, 5 years warranty.

## Products and accessories available



BTAGHT0140105 Brass soap dish **GRAND HOTEL** series



BTAGHT0340105 Brass soap dispenser GRAND **HOTEL** series



BTAGHT0600105 Brass towel bar **GRAND HOTEL** series



BTAGHT1400105 Brass spare toilet roll holder GRAND **HOTEL** series



BTAGHT1100105 Brass towel jointed **GRAND HOTEL** series



BTAGHT0400105 Brass robe hook **GRAND HOTEL** series



BTAGHT0500105 Brass double robe hook GRAND **HOTEL** series



BTAGHT1600105 Brass bathroom shelf GRAND **HOTEL** series



BTAGHT1200105 Brass toilet paper holder GRAND **HOTEL** series



BTAGHT1300105 Brass toilet paper holder with cover **GRAND HOTEL** series



BTASTG1700205 Stainless steel toilet brush holder STANDARD G series



BTAGHT1000105 Brass towel ring **GRAND HOTEL** series