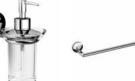

## **DESCRIPTION**

Brass tumbler holder GRAND HOTEL collection with clear acrylic container. We introduce herewith an exclusive and refined bath collection, which enhances the MADE IN ITALY showing its own identity.

FEATURES: MADE IN ITALY, modern design, wall hung tumbler holder, brackets in brass, clear acrylic container, single box packed, 5 years warranty.