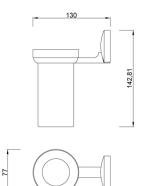

ARCA CONCEPT S.r.I. Via del Mella, 19/21 IT - 25131 Brescia T. +39 030 7281057 Email: info@arcaconcept.com www.arcaconcept.com

Product name: Brass tumbler holder GRAND HOTEL series

Code: BTAGHT0240105

Weight: 0 kg

Dimension (LxWxH): 14 x 10 x 14 cm

## **DESCRIPTION**

Brass tumbler holder GRAND HOTEL collection with clear acrylic container. We introduce herewith an exclusive and refined bath collection, which enhances the MADE IN ITALY showing its own identity.

FEATURES: MADE IN ITALY, modern design, wall hung tumbler holder, brackets in brass, clear acrylic container, single box packed, 5 years warranty.

## Products and accessories available



BTAGHT0140105 Brass soap dish **GRAND HOTEL** series



BTAGHT0340105 Brass soap dispenser GRAND **HOTEL** series



BTAGHT0600105 Brass