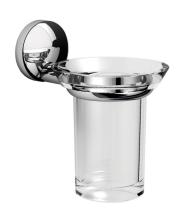

## **DESCRIPTION**

Brass tumbler holder GRAND HOTEL collection with clear acrylic container. We introduce herewith an exclusive and refined bath collection, which enhances the MADE IN ITALY showing its own identity.

FEATURES: MADE IN ITALY, modern design, wall hung tumbler holder, brackets in brass, clear acrylic container, single box packed, 5 years warranty.