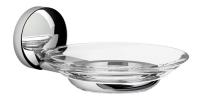

Product name : Brass soap dish GRAND HOTEL series Code : BTAGHT0140105 Weight: 0 kg Dimension (LxWxH): 15 x 12 x 5.5 cm

## DESCRIPTION

Brass soap dish **GRAND HOTEL** collection with clear acrylic container. We introduce herewith an exclusive and refined bath collection, which enhances the MADE IN ITALY showing its own identity.

FEATURES: MADE IN ITALY, modern design, wall hung soap dish, brackets in brass, clear acrylic container, single box packed, 5 years warranty.