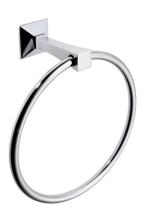

6,61

8,8

18,5

ARCA CONCEPT S.r.l.
Via del Mella, 19/21
IT - 25131 Brescia
T. +39 030 7281057
Email: info@arcaconcept.com
www.arcaconcept.com

Product name: Brass towel ring FIRENZE series satin gold

Code: BTAFRZ1000113

## **DESCRIPTION**

Brass towel ring **FIRENZE** collection. We introduce herewith an exclusive and refined bath collection, which enhances the MADE IN ITALY showing its own identity.

Available finishes: chrome (05), satin gold (13)

**FEATURES:** MADE IN ITALY, classic design, wall mounted towel ring, brass, single box packed, 5 years warranty.