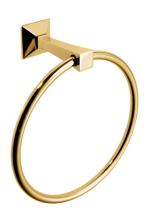

6,61

8,8

18,5

ARCA CONCEPT S.r.l.
Via del Mella, 19/21
IT - 25131 Brescia
T. +39 030 7281057
Email: info@arcaconcept.com
www.arcaconcept.com

Product name: Brass towel ring FIRENZE series satin gold

Code: BTAFRZ1000113

Weight: 0 kg

Dimension (LxWxH): 8.5 x 18.5 x 19.9 cm

## **DESCRIPTION**

Brass towel ring **FIRENZE** collection. We introduce herewith an exclusive and refined bath collection, which enhances the MADE IN ITALY showing its own identity.

Available finishes: chrome (05), satin gold (13)

**FEATURES:** MADE IN ITALY, classic design, wall mounted towel ring, brass, single box packed, 5 years warranty.