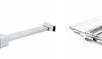

NEO 80

Product name: Brass double toilet paper holder FIRENZE series satin gold

Code: BTAFRZ0900113

Weight: 0 kg

Dimension (LxWxH): 8.8 x 25.8 x 4 cm

## **DESCRIPTION**

Brass double toilet paper holder **FIRENZE** collection. We introduce herewith an exclusive and refined bath collection, which enhances the MADE IN ITALY showing its own identity.

Available finishes: chrome (05), satin gold (13)

**FEATURES:** MADE IN ITALY, classic design, wall mounted double toilet paper holder, brass, single box packed, 5 years warranty.