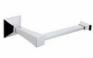

NEO 80

Product name: Brass double toilet paper holder FIRENZE series satin gold

Code: BTAFRZ0900113

Weight: 0 kg

Dimension (LxWxH): 8.8 x 25.8 x 4 cm

## **DESCRIPTION**

Brass double toilet paper holder **FIRENZE** collection. We introduce herewith an exclusive and refined bath collection, which enhances the MADE IN ITALY showing its own identity.

Available finishes: chrome (05), satin gold (13)

**FEATURES:** MADE IN ITALY, classic design, wall mounted double toilet paper holder, brass, single box packed, 5 years warranty.