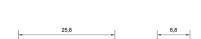

NEO 80

Product name: Brass double toilet paper holder FIRENZE series satin gold

Code: BTAFRZ0900113

Weight: 0 kg

Dimension (LxWxH): 8.8 x 25.8 x 4 cm

Email: info@arcaconcept.com www.arcaconcept.com

Product name: Brass double toilet paper holder FIRENZE series chrome

Code: BTAFRZ0900105

Weight: 0 kg

Dimension (LxWxH): 8.8 x 25.8 x 4 cm