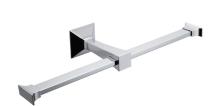

NEO 80

Product name: Brass double toilet paper holder FIRENZE series satin gold

Code: BTAFRZ0900113

Weight: 0 kg

Dimension (LxWxH): 8.8 x 25.8 x 4 cm

## **DESCRIPTION**

Brass double toilet paper holder **FIRENZE** collection. We introduce herewith an exclusive and refined bath collection, which enhances the MADE IN ITALY showing its own identity.

Available finishes: chrome (05), satin gold (13)

**FEATURES:** MADE IN ITALY, classic design, wall mounted double toilet paper holder, brass, single box packed, 5 years warranty.