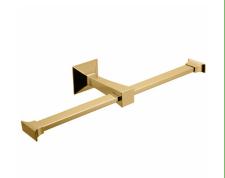

NEO 80

Product name: Brass double toilet paper holder FIRENZE series satin gold

Code: BTAFRZ0900113

Weight: 0 kg

Dimension (LxWxH): 8.8 x 25.8 x 4 cm

## **DESCRIPTION**

Brass double toilet paper holder **FIRENZE** collection. We introduce herewith an exclusive and refined bath collection, which enhances the MADE IN ITALY showing its own identity.

Available finishes: chrome (05), satin gold (13)

**FEATURES:** MADE IN ITALY, classic design, wall mounted double toilet paper holder, brass, single box packed, 5 years warranty.