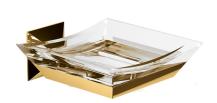

Product name: Brass soap dish FIRENZE series satin gold

Code: BTAFRZ0140113

Weight: 0 kg

**Dimension (LxWxH)**: 12.5 x 10 x 2.5 cm

**Dimension (LxWxH)**: 12.5 x 10 x 2.5 cm