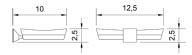

**Dimension (LxWxH)**: 12.5 x 10 x 2.5 cm

Product name: Brass soap dish FIRENZE series satin gold

Code: BTAFRZ0140113

Weight: 0 kg

**Dimension (LxWxH)**: 12.5 x 10 x 2.5 cm