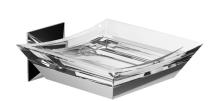

ARCA CONCEPT S.r.I.
Via del Mella, 19/21
IT - 25131 Brescia
T. +39 030 7281057
Email: info@arcaconcept.com
www.arcaconcept.com

Product name: Brass soap dish FIRENZE series chrome

Code: BTAFRZ0140105

Weight: 0 kg

**Dimension (LxWxH)**: 12.5 x 10 x 2.5 cm