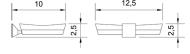

ARCA CONCEPT S.r.I.
Via del Mella, 19/21
IT - 25131 Brescia
T. +39 030 7281057
Email: info@arcaconcept.com
www.arcaconcept.com

Product name: Brass soap dish FIRENZE series chrome

Code: BTAFRZ0140105

Weight: 0 kg

**Dimension (LxWxH)**: 12.5 x 10 x 2.5 cm

## **DESCRIPTION**

## Products and accessories available



BTAFRZ0900105 Brass double toilet paper holder FIRENZE series



BTAFRZ1000105 Brass towel ring FIRENZE series



BTAFRZ1200105 Brass toilet paper holder FIRENZE series



BTAFRZ3140105 Brass free standing soap dish FIRENZE series



BTAFRZ3240105
Brass free standing tumbler holder
FIRENZE series



BTAFRZ3340105 Brass free standing soap dispenser FIRENZE series



BTAFRZ0240105 Brass tumbler holder FIRENZE series



BTAFRZ0340105 Brass soap dispenser FIRENZE series



BTAF