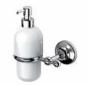

BTABRT0210105 Brass tumbler holder BRITISH series clear crystal

BTABRT0330105 Brass ceramic soap dispenser BRITISH

www.arcaconcept.com

BTABRT0320105 Brass soap dispenser BRITISH series frosted crystal

BTABRT0400105 Brass robe hook **BRITISH** series

BTABRT0210105 Brass tumbler holder BRITISH series clear crystal

BTABRT0330105 Brass ceramic soap dispenser BRITISH series

www.arcaconcept.com

series frosted crystal

BTABRT0400105 Brass robe hook BRITISH series

BTABRT0320105 Brass soap dispenser BRITISH series frosted crystal

BTABRT0400105 Brass robe hook **BRITISH** series

Brass double robe

hook BRITISH

series

BTABRT0500105

BTABRT0600105 Brass towel bar **BRITISH** series