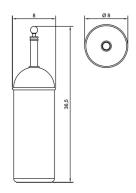

Product name: Brass toilet brush holder BRITISH series gold

Code: BTABRT1700111

Weight: 0 kg

Dimension (LxWxH): 8 x 8 x 36.5 cm

**DESCRIPTION** 

Brass toilet brush holder BRITISH collection. We introduce herewith an exclusive and refined bath collection, which enhances the MADE IN ITALY showing its own identity.

Available finishes: chrome (05), bronze (10), gold (11)

FEATURES: MADE IN ITALY, classic design, wall mounted toilet brush holder, brass, single box packed, 5 years warranty.