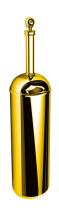

Product name: Brass toilet brush holder BRITISH series gold

Code: BTABRT1700111

Weight: 0 kg

Dimension (LxWxH): 8 x 8 x 36.5 cm

**DESCRIPTION** 

Brass toilet brush holder BRITISH collection. We introduce herewith an exclusive and refined bath collection, which enhances the MADE IN ITALY showing its own identity.

Available finishes: chrome (05), bronze (10), gold (11)

FEATURES: MADE IN ITALY, classic design, wall mounted toilet brush holder, brass, single box packed, 5 years warranty.