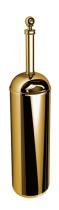

Product name: Brass toilet brush holder BRITISH series gold

Code: BTABRT1700111

Weight: 0 kg

Dimension (LxWxH): 8 x 8 x 36.5 cm

**DESCRIPTION** 

Brass toilet brush holder BRITISH collection. We introduce herewith an exclusive and refined bath collection, which enhances the MADE IN ITALY showing its own identity.

Available finishes: chrome (05), bronze (10), gold (11)

FEATURES: MADE IN ITALY, classic design, wall mounted toilet brush holder, brass, single box packed, 5 years warranty.