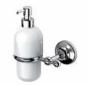

BTABRT0210105 Brass tumbler holder BRITISH series clear crystal

BTABRT0330105 Brass ceramic soap dispenser BRITISH

www.arcaconcept.com

BTABRT0320105 Brass soap dispenser BRITISH series frosted crystal

BTABRT0400105 Brass robe hook **BRITISH** series

BTABRT0320105 Brass soap dispenser BRITISH series frosted crystal

BTABRT0400105 Brass robe hook **BRITISH** series

Brass double robe

hook BRITISH

series

BTABRT0500105

BTABRT0600105 Brass towel bar **BRITISH** series