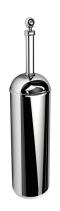

Product name: Brass toilet brush holder BRITISH series gold

Code: BTABRT1700111

Weight: 0 kg

Dimension (LxWxH): 8 x 8 x 36.5 cm

**DESCRIPTION** 

Brass toilet brush holder BRITISH collection. We introduce herewith an exclusive and refined bath collection, which enhances the MADE IN ITALY showing its own identity.

Code: BTABRT1700110

Weight: 0 kg

Dimension (LxWxH): 8 x 8 x 36.5 cm

**DESCRIPTION** 

Brass toilet brush holder **BRITISH** collection. We introduce herewith an exclusive and refined bath collection, which enhances the MADE IN ITALY showing its own identity.

Code: BTABRT1700105

Weight: 0 kg

Dimension (LxWxH): 8 x 8 x 36.5 cm

**DESCRIPTION** 

Brass toilet brush holder BRITISH collection. We introduce herewith an exclusive and refined bath collection, which enhances the MADE IN ITALY showing its own identity.