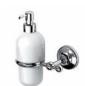

BTABRT0210105 Brass tumbler holder BRITISH series clear crystal

BTABRT0330105 Brass ceramic soap dispenser BRITISH

www.arcaconcept.com

BTABRT0320105 Brass soap dispenser BRITISH series frosted crystal

BTABRT0400105 Brass robe hook **BRITISH** series