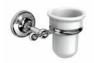

Product name: Brass toilet brush holder BRITISH series gold

Code: BTABRT1700111

Weight: 0 kg

Dimension (LxWxH): 8 x 8 x 36.5 cm

**DESCRIPTION** 

Brass toilet brush holder BRITISH collection. We introduce herewith an exclusive and refined bath collection, which enhances the MADE IN ITALY showing its own identity.

Available finishes: chrome (05), bronze (10), gold (11)

FEATURES: MADE IN ITALY, classic design, wall mounted toilet brush holder, brass, single box packed, 5 years warranty.