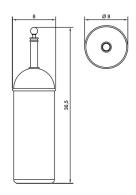

Product name: Brass toilet brush holder BRITISH series gold

Code: BTABRT1700111

Weight: 0 kg

Dimension (LxWxH): 8 x 8 x 36.5 cm

**DESCRIPTION** 

Brass toilet brush holder BRITISH collection. We introduce herewith an exclusive and refined bath collection, which enhances the MADE IN ITALY showing its own identity.

Code: BTABRT1700110

Weight: 0 kg

Dimension (LxWxH): 8 x 8 x 36.5 cm

**DESCRIPTION** 

Brass toilet brush holder **BRITISH** collection. We introduce herewith an exclusive and refined bath collection, which enhances the MADE IN ITALY showing its own identity.

Code: BTABRT1700105

Weight: 0 kg

Dimension (LxWxH): 8 x 8 x 36.5 cm

**DESCRIPTION** 

Brass toilet brush holder BRITISH collection. We introduce herewith an exclusive and refined bath collection, which enhances the MADE IN ITALY showing its own identity.