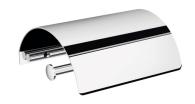

Product name: Brass toilet paper holder with cover BRITISH series chrome

Code: BTABRT1300105

Weight: 0 kg

Dimension (LxWxH): 13 x 16 x 6 cm

### **DESCRIPTION**

Brass toilet paper holder BRITISH collection. We introduce herewith an exclusive and refined bath collection, which enhances the MADE IN ITALY showing its own identity.

Available finishes: chrome (05), bronze (10), gold (11)

FEATURES: MADE IN ITALY, classic design, wall mounted toilet paper holder, brass, single box packed, 5 years warranty.