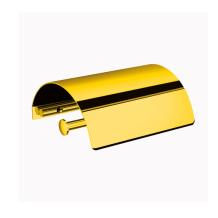

Product name: Brass toilet paper with cover BRITISH series gold

Code: BTABRT1300111

Weight: 0 kg

Dimension (LxWxH): 16 x 13 x 6 cm

### **DESCRIPTION**

Brass toilet paper holder BRITISH collection. We introduce herewith an exclusive and refined bath collection, which enhances the MADE IN ITALY showing its own identity.

Available finishes: chrome (05), bronze (10), gold (11)

FEATURES: MADE IN ITALY, classic design, wall mounted toilet paper holder, brass, single box packed, 5 years warranty.