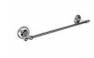

Product name: Brass toilet paper with cover BRITISH series gold

Code: BTABRT1300111

Weight: 0 kg

Dimension (LxWxH): 16 x 13 x 6 cm

### **DESCRIPTION**

Brass toilet paper holder BRITISH collection. We introduce herewith an exclusive and refined bath collection, which enhances the MADE IN ITALY showing its own identity.

Available finishes: chrome (05), bronze (10), gold (11)

FEATURES: MADE IN ITALY, classic design, wall mounted toilet paper holder, brass, single box packed, 5 years warranty.