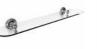

Product name: Brass toilet paper with cover BRITISH series gold

Code: BTABRT1300111

Weight: 0 kg

Dimension (LxWxH): 16 x 13 x 6 cm

### **DESCRIPTION**

Brass toilet paper holder BRITISH collection. We introduce herewith an exclusive and refined bath collection, which enhances the MADE IN ITALY showing its own identity.

Available finishes: chrome (05), bronze (10), gold (11)

FEATURES: MADE IN ITALY, classic design, wall mounted toilet paper holder, brass, single box packed, 5 years warranty.