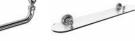

Product name: Brass toilet paper holder with cover BRITISH series chrome

Code: BTABRT1300105

Weight: 0 kg

Dimension (LxWxH): 13 x 16 x 6 cm

### **DESCRIPTION**

Brass toilet paper holder BRITISH collection. We introduce herewith an exclusive and refined bath collection, which enhances the MADE IN ITALY showing its own identity.

Available finishes: chrome (05), bronze (10), gold (11)

FEATURES: MADE IN ITALY, classic design, wall mounted toilet paper holder, brass, single box packed, 5 years warranty.