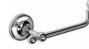

Product name: Brass toilet paper with cover BRITISH series bronze

Code: BTABRT1300110

Weight: 0 kg

Dimension (LxWxH): 6 x 13 x 6 cm

### **DESCRIPTION**

Brass toilet paper holder BRITISH collection. We introduce herewith an exclusive and refined bath collection, which enhances the MADE IN ITALY showing its own identity.

Available finishes: chrome (05), bronze (10), gold (11)

FEATURES: MADE IN ITALY, classic design, wall mounted toilet paper holder, brass, single box packed, 5 years warranty.