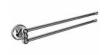

BTABRT0310105 Brass soap dispenser BRITISH series transparent class

ARCA CONCEPT S.r.I.
Via del Mella, 19/21
IT - 25131 Brescia
T. +39 030 7281057
Email: info@arcaconcept.com
www.arcaconcept.com

Product name: Brass tumbler holder BRITISH series chrome finish

Code: BTABRT0330105

Weight: 0 kg

Dimension (LxWxH): 11 x 13 x 16.5 cm

## **DESCRIPTION**

Brass soap dispenser **BRITISH** collection with bright ceramic container. We introduce herewith an exclusive and refined bath collection, which enhances the MADE IN ITALY showing its own identity.

Available finishes: chrome (05), bronze (10), gold (11)

**FEATURES:** MADE IN ITALY, classic design, wall mounted soap dispenser, brass, bright ceramic container, single box packed, 5 years warranty.