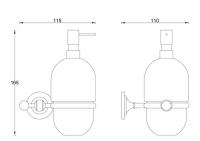

Weight: 0 kg

Dimension (LxWxH): 11 x 13 x 16.5 cm

Code: BTABRT0330110

Weight: 0 kg

Dimension (LxWxH): 11 x 13 x 16.5 cm

Code: BTABRT0330105

Weight: 0 kg

Dimension (LxWxH): 11 x 13 x 16.5 cm