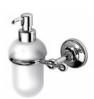

Code: BTABRT0330105

Weight: 0 kg

Dimension (LxWxH): 11 x 13 x 16.5 cm

## **DESCRIPTION**

Brass soap dispenser **BRITISH** collection with bright ceramic container. We introduce herewith an exclusive and refined bath collection, which enhances the MADE IN ITALY showing its own identity.

Available finishes: chrome (05), bronze (10), gold (11)

**FEATURES:** MADE IN ITALY, classic design, wall mounted soap dispenser, brass, bright ceramic container, single box packed, 5 years warranty.