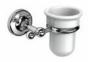

## **DESCRIPTION**

Brass soap dispenser **BRITISH** collection with bright ceramic container. We introduce herewith an exclusive and refined bath collection, which enhances the MADE IN ITALY showing its own identity.

Available finishes: chrome (05), bronze (10), gold (11)

**FEATURES:** MADE IN ITALY, classic design, wall mounted soap dispenser, brass, bright ceramic container, single box packed, 5 years warranty.