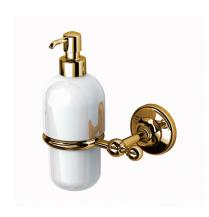

BTABRT0310105 Brass soap dispenser BRITISH series transparent class

ARCA CONCEPT S.r.I.
Via del Mella, 19/21
IT - 25131 Brescia
T. +39 030 7281057
Email: info@arcaconcept.com
www.arcaconcept.com

Product name: Brass tumbler holder BRITISH series bronze finish

Code: BTABRT0330110

Weight: 0 kg

Dimension (LxWxH): 11 x 13 x 16.5 cm

## **DESCRIPTION**

Brass soap dispenser **BRITISH** collection with bright ceramic container. We introduce herewith an exclusive and refined bath collection, which enhances the MADE IN ITALY showing its own identity.

Available finishes: chrome (05), bronze (10), gold (11)

**FEATURES:** MADE IN ITALY, classic design, wall mounted soap dispenser, brass, bright ceramic container, single box packed, 5 years warranty.