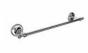

ARCA CONCEPT S.r.I.
Via del Mella, 19/21
IT - 25131 Brescia
T. +39 030 7281057
Email: info@arcaconcept.com
www.arcaconcept.com

Product name: Brass tumbler holder BRITISH series gold finish

Code: BTABRT0330111

Weight: 0 kg

Dimension (LxWxH): 11 x 13 x 16.5 cm

## **DESCRIPTION**

Brass soap dispenser **BRITISH** collection with bright ceramic container. We introduce herewith an exclusive and refined bath collection, which enhances the MADE IN ITALY showing its own identity.

Available finishes: chrome (05), bronze (10), gold (11)

**FEATURES:** MADE IN ITALY, classic design, wall mounted soap dispenser, brass, bright ceramic container, single box packed, 5 years warranty.