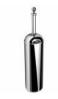

BTABRT0310105 Brass soap dispenser BRITISH series transparent class

ARCA CONCEPT S.r.I.
Via del Mella, 19/21
IT - 25131 Brescia
T. +39 030 7281057
Email: info@arcaconcept.com
www.arcaconcept.com

Product name: Brass tumbler holder BRITISH series chrome finish

Code: BTABRT0330105

Weight: 0 kg

Dimension (LxWxH): 11 x 13 x 16.5 cm

## **DESCRIPTION**

Brass soap dispenser **BRITISH** collection with bright ceramic container. We introduce herewith an exclusive and refined bath collection, which enhances the MADE IN ITALY showing its own identity.

Available finishes: chrome (05), bronze (10), gold (11)

**FEATURES:** MADE IN ITALY, classic design, wall mounted soap dispenser, brass, bright ceramic container, single box packed, 5 years warranty.