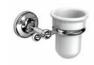

ARCA CONCEPT S.r.I.
Via del Mella, 19/21
IT - 25131 Brescia
T. +39 030 7281057
Email: info@arcaconcept.com
www.arcaconcept.com

Product name: Brass tumbler holder BRITISH series gold finish

Code: BTABRT0330111

## **DESCRIPTION**

Brass soap dispenser **BRITISH** collection with bright ceramic container. We introduce herewith an exclusive and refined bath collection, which enhances the MADE IN ITALY showing its own identity.

Available finishes: chrome (05), bronze (10), gold (11)

**FEATURES:** MADE IN ITALY, classic design, wall mounted soap dispenser, brass, bright ceramic container, single box packed, 5 years warranty.