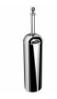

BTABRT0310105 Brass soap dispenser BRITISH series transparent class

ARCA CONCEPT S.r.I.
Via del Mella, 19/21
IT - 25131 Brescia
T. +39 030 7281057
Email: info@arcaconcept.com
www.arcaconcept.com

Product name: Brass tumbler holder BRITISH series chrome finish

Code: BTABRT0330105

Weight: 0 kg

Dimension (LxWxH): 11 x 13 x 16.5 cm

## **DESCRIPTION**

Brass soap dispenser **BRITISH** collection with bright ceramic container. We introduce herewith an exclusive and refined bath collection, which enhances the MADE IN ITALY showing its own identity.

Available finishes: chrome (05), bronze (10), gold (11)

**FEATURES:** MADE IN ITALY, classic design, wall mounted soap dispenser, brass, bright ceramic container, single box packed, 5 years warranty.