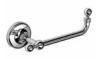

ARCA CONCEPT S.r.I.
Via del Mella, 19/21
IT - 25131 Brescia
T. +39 030 7281057
Email: info@arcaconcept.com
www.arcaconcept.com

Product name: Brass tumbler holder BRITISH series gold finish

Code: BTABRT0330111

Weight: 0 kg

Dimension (LxWxH): 11 x 13 x 16.5 cm

## **DESCRIPTION**

Brass soap dispenser **BRITISH** collection with bright ceramic container. We introduce herewith an exclusive and refined bath collection, which enhances the MADE IN ITALY showing its own identity.

Available finishes: chrome (05), bronze (10), gold (11)

**FEATURES:** MADE IN ITALY, classic design, wall mounted soap dispenser, brass, bright ceramic container, single box packed, 5 years warranty.