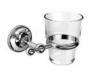

ARCA CONCEPT S.r.I.
Via del Mella, 19/21
IT - 25131 Brescia
T. +39 030 7281057
Email: info@arcaconcept.com
www.arcaconcept.com

Product name: Brass tumbler holder BRITISH series gold finish

Code: BTABRT0330111

## **DESCRIPTION**

Brass soap dispenser **BRITISH** collection with bright ceramic container. We introduce herewith an exclusive and refined bath collection, which enhances the MADE IN ITALY showing its own identity.

Available finishes: chrome (05), bronze (10), gold (11)

**FEATURES:** MADE IN ITALY, classic design, wall mounted soap dispenser, brass, bright ceramic container, single box packed, 5 years warranty.