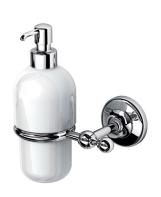

ARCA CONCEPT S.r.I.
Via del Mella, 19/21
IT - 25131 Brescia
T. +39 030 7281057
Email: info@arcaconcept.com
www.arcaconcept.com

Product name: Brass tumbler holder BRITISH series gold finish

Code: BTABRT0330111

## **DESCRIPTION**

Brass soap dispenser **BRITISH** collection with bright ceramic container. We introduce herewith an exclusive and refined bath collection, which enhances the MADE IN ITALY showing its own identity.

Available finishes: chrome (05), bronze (10), gold (11)

**FEATURES:** MADE IN ITALY, classic design, wall mounted soap dispenser, brass, bright ceramic container, single box packed, 5 years warranty.