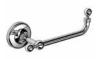

ARCA CONCEPT S.r.I.
Via del Mella, 19/21
IT - 25131 Brescia
T. +39 030 7281057
Email: info@arcaconcept.com
www.arcaconcept.com

Product name: Brass tumbler holder BRITISH series gold finish

Code: BTABRT0330111

Weight: 0 kg

Dimension (LxWxH): 11 x 13 x 16.5 cm

## **DESCRIPTION**

Brass soap dispenser **BRITISH** collection with bright ceramic container. We introduce herewith an exclusive and refined bath collection, which enhances the MADE IN ITALY showing its own identity.

Available finishes: chrome (05), bronze (10), gold (11)

**FEATURES:** MADE IN ITALY, classic design, wall mounted soap dispenser, brass, bright ceramic container, single box packed, 5 years warranty.