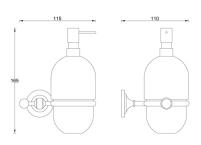

Weight: 0 kg

Dimension (LxWxH): 11 x 13 x 16.5 cm

Code: BTABRT0330110

Weight: 0 kg

Dimension (LxWxH): 11 x 13 x 16.5 cm

Code: BTABRT0330105

Weight: 0 kg

Dimension (LxWxH): 11 x 13 x 16.5 cm