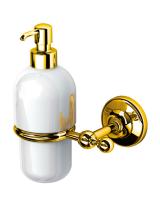

ARCA CONCEPT S.r.I.
Via del Mella, 19/21
IT - 25131 Brescia
T. +39 030 7281057
Email: info@arcaconcept.com
www.arcaconcept.com

Product name: Brass tumbler holder BRITISH series gold finish

Code: BTABRT0330111

## **DESCRIPTION**

Brass soap dispenser **BRITISH** collection with bright ceramic container. We introduce herewith an exclusive and refined bath collection, which enhances the MADE IN ITALY showing its own identity.

Available finishes: chrome (05), bronze (10), gold (11)

**FEATURES:** MADE IN ITALY, classic design, wall mounted soap dispenser, brass, bright ceramic container, single box packed, 5 years warranty.