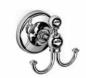

ARCA CONCEPT S.r.I.
Via del Mella, 19/21
IT - 25131 Brescia
T. +39 030 7281057
Email: info@arcaconcept.com
www.arcaconcept.com

Product name: Brass tumbler holder BRITISH series gold finish

Code: BTABRT0330111

Weight: 0 kg

Dimension (LxWxH): 11 x 13 x 16.5 cm