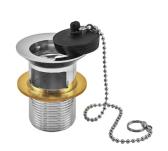

## **DESCRIPTION**

Brass waste chain and plug for sink 1 1/4" **ARES** collection. Complete with brass chrome plated grid  $\varnothing$  62 mm plug and chain.

**FEATURES**: MADE IN ITALY, brass waste chain and plug for sink 1 1/4" connection, brass chrome plated grid Ø 62 mm, rubber plug Ø 38 mm, brass chrome plated chain 280 mm length, 5 years warranty, single packed in plastic bag.