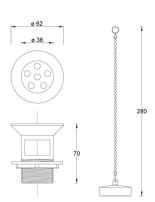

## **DESCRIPTION**

Brass waste chain and plug for sink 1 1/4" **ARES** collection. Complete with brass chrome plated grid  $\varnothing$  62 mm plug and chain.

**FEATURES**: MADE IN ITALY, brass waste chain and plug for sink 1 1/4" connection, brass chrome plated grid Ø 62 mm, rubber plug Ø 38 mm, brass chrome plated chain 280 mm length, 5 years warranty, single packed in plastic bag.