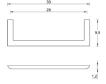

Email: info@arcaconcept.com www.arcaconcept.com

Product name: Brass towel bar HR series chrome finish 30 cm

**Code**: BTAHR00600105

Weight: 0 kg

Dimension (LxWxH): 11 x 32 x 3 cm

# **DESCRIPTION**

Brass wall mounted towel bar **HR** collection. A modern line where simplicity is combined with functionality. Harmony in perfect balance between the elements that make the elegant bathroom.

Available finish: white matt (01), chrome (05), black matt (16)

Available sizes: 30 cm, 45 cm, 60 cm

**FEATURES:** MADE IN ITALY, modern design, brass wall mounted towel bar, 5 years warranty, box single packed.