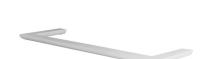

Product name: Brass towel bar HR series black matt finish 30 cm

**Code**: BTAHR00600116

Weight: 0 kg

Dimension (LxWxH): 15 x 11 x 47 cm

# **DESCRIPTION**

Brass wall mounted towel bar **HR** collection. A modern line where simplicity is combined with functionality. Harmony in perfect balance between the elements that make the elegant bathroom.

Available finish: white matt (01), chrome (05), black matt (16)

Available sizes: 30 cm, 45 cm, 60 cm

**FEATURES:** MADE IN ITALY, modern design, brass wall mounted towel bar, 5 years warranty, box single packed.