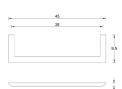

BTAHR01000105 Brass towel ring HR series

BTAHR00400105 Brass robe hook HR series

BTAHR01200105 Brass toilet paper holder HR series

BTAHR01700105 Brass toilet brush holder HR series

Product name: Brass towel bar HR series chrome finish 45 cm Code: BTAHR00700105
Weight: 0 kg

Dimension (LxWxH): 11 x 42 x 3 cm