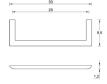

Product name: Brass towel bar HR series black matt finish 30 cm

**Code**: BTAHR00600116

Weight: 0 kg

Dimension (LxWxH): 15 x 11 x 47 cm

# **DESCRIPTION**

Brass wall mounted towel bar **HR** collection. A modern line where simplicity is combined with functionality. Harmony in perfect balance between the elements that make the elegant bathroom.

Available finish: white matt (01), chrome (05), black matt (16)

Available sizes: 30 cm, 45 cm, 60 cm

**FEATURES:** MADE IN ITALY, modern design, brass wall mounted towel bar, 5 years warranty, box single packed.