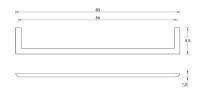

Email: info@arcaconcept.com www.arcaconcept.com

Product name: Brass towel bar HR series chrome finish 30 cm

**Code**: BTAHR00600105

Weight: 0 kg

Dimension (LxWxH): 11 x 32 x 3 cm

# **DESCRIPTION**

Brass wall mounted towel bar **HR** collection. A modern line where simplicity is combined with functionality. Harmony in perfect balance between the elements that make the elegant bathroom.

Available finish: white matt (01), chrome (05), black matt (16)

Available sizes: 30 cm, 45 cm, 60 cm

**FEATURES:** MADE IN ITALY, modern design, brass wall mounted towel bar, 5 years warranty, box single packed.