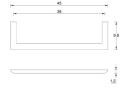

Email: info@arcaconcept.com www.arcaconcept.com

Product name: Brass towel bar HR series chrome finish 30 cm

**Code**: BTAHR00600105

Weight: 0 kg

Dimension (LxWxH): 11 x 32 x 3 cm

# **DESCRIPTION**

Brass wall mounted towel bar **HR** collection. A modern line where simplicity is combined with functionality. Harmony in perfect balance between the elements that make the elegant bathroom.

Available finish: white matt (01), chrome (05), black matt (16)

Available sizes: 30 cm, 45 cm, 60 cm

**FEATURES:** MADE IN ITALY, modern design, brass wall mounted towel bar, 5 years warranty, box single packed.