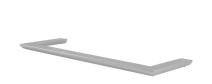

Product name: Brass towel bar HR series black matt finish 30 cm

**Code**: BTAHR00600116

Weight: 0 kg

Dimension (LxWxH): 15 x 11 x 47 cm

# **DESCRIPTION**

Brass wall mounted towel bar **HR** collection. A modern line where simplicity is combined with functionality. Harmony in perfect balance between the elements that make the elegant bathroom.

Available finish: white matt (01), chrome (05), black matt (16)

Available sizes: 30 cm, 45 cm, 60 cm

**FEATURES:** MADE IN ITALY, modern design, brass wall mounted towel bar, 5 years warranty, box single packed.