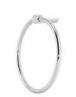

Product name: Brass towel bar HR series black matt finish 30 cm

**Code**: BTAHR00600116

Weight: 0 kg

Dimension (LxWxH): 15 x 11 x 47 cm

# **DESCRIPTION**

Brass wall mounted towel bar **HR** collection. A modern line where simplicity is combined with functionality. Harmony in perfect balance between the elements that make the elegant bathroom.

Available finish: white matt (01), chrome (05), black matt (16)

Available sizes: 30 cm, 45 cm, 60 cm

**FEATURES:** MADE IN ITALY, modern design, brass wall mounted towel bar, 5 years warranty, box single packed.