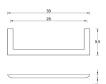

Email: info@arcaconcept.com www.arcaconcept.com

Product name: Brass towel bar HR series chrome finish 30 cm

**Code**: BTAHR00600105

Weight: 0 kg

Dimension (LxWxH): 11 x 32 x 3 cm

# **DESCRIPTION**

Brass wall mounted towel bar **HR** collection. A modern line where simplicity is combined with functionality. Harmony in perfect balance between the elements that make the elegant bathroom.

Available finish: white matt (01), chrome (05), black matt (16)

Available sizes: 30 cm, 45 cm, 60 cm

**FEATURES:** MADE IN ITALY, modern design, brass wall mounted towel bar, 5 years warranty, box single packed.