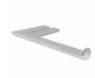

Product name: Brass towel bar HR series black matt finish 30 cm

**Code**: BTAHR00600116

Weight: 0 kg

Dimension (LxWxH): 15 x 11 x 47 cm

# **DESCRIPTION**

Brass wall mounted towel bar **HR** collection. A modern line where simplicity is combined with functionality. Harmony in perfect balance between the elements that make the elegant bathroom.

Available finish: white matt (01), chrome (05), black matt (16)

Available sizes: 30 cm, 45 cm, 60 cm

**FEATURES:** MADE IN ITALY, modern design, brass wall mounted towel bar, 5 years warranty, box single packed.