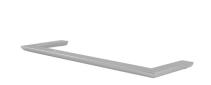

Email: info@arcaconcept.com www.arcaconcept.com

Product name: Brass towel bar HR series chrome finish 30 cm

**Code**: BTAHR00600105

Weight: 0 kg

Dimension (LxWxH): 11 x 32 x 3 cm

# **DESCRIPTION**

Brass wall mounted towel bar **HR** collection. A modern line where simplicity is combined with functionality. Harmony in perfect balance between the elements that make the elegant bathroom.

Available finish: white matt (01), chrome (05), black matt (16)

Available sizes: 30 cm, 45 cm, 60 cm

**FEATURES:** MADE IN ITALY, modern design, brass wall mounted towel bar, 5 years warranty, box single packed.