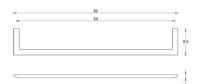

Product name: Brass towel bar HR series black matt finish 30 cm

**Code**: BTAHR00600116

Weight: 0 kg

Dimension (LxWxH): 15 x 11 x 47 cm

# **DESCRIPTION**

Brass wall mounted towel bar **HR** collection. A modern line where simplicity is combined with functionality. Harmony in perfect balance between the elements that make the elegant bathroom.

Available finish: white matt (01), chrome (05), black matt (16)

Available sizes: 30 cm, 45 cm, 60 cm

**FEATURES:** MADE IN ITALY, modern design, brass wall mounted towel bar, 5 years warranty, box single packed.