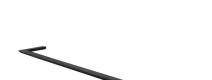

Email: info@arcaconcept.com www.arcaconcept.com

ARCA CONCEPT S.r.I.
Via del Mella, 19/21
IT - 25131 Brescia
T. +39 030 7281057
Email: info@arcaconcept.com
www.arcaconcept.com

Product name: Brass towel bar HR series black matt finish 60 cm

Code: BTAHR00800116

Weight: 0 kg

Dimension (LxWxH): 11 x 62 x 3 cm

# **DESCRIPTION**

Brass wall mounted towel bar **HR** collection. A modern line where simplicity is combined with functionality. Harmony in perfect balance between the elements that make the elegant bathroom.