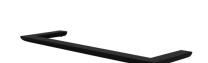

Product name: Brass towel bar HR series black matt finish 30 cm

**Code**: BTAHR00600116

Weight: 0 kg

Dimension (LxWxH): 15 x 11 x 47 cm

# **DESCRIPTION**

Brass wall mounted towel bar **HR** collection. A modern line where simplicity is combined with functionality. Harmony in perfect balance between the elements that make the elegant bathroom.

Available finish: white matt (01), chrome (05), black matt (16)

Available sizes: 30 cm, 45 cm, 60 cm

**FEATURES:** MADE IN ITALY, modern design, brass wall mounted towel bar, 5 years warranty, box single packed.