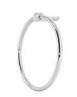

Product name: Brass towel bar HR series black matt finish 30 cm

**Code**: BTAHR00600116

Weight: 0 kg

Dimension (LxWxH): 15 x 11 x 47 cm

# **DESCRIPTION**

Brass wall mounted towel bar **HR** collection. A modern line where simplicity is combined with functionality. Harmony in perfect balance between the elements that make the elegant bathroom.

Available finish: white matt (01), chrome (05), black matt (16)

Available sizes: 30 cm, 45 cm, 60 cm

**FEATURES:** MADE IN ITALY, modern design, brass wall mounted towel bar, 5 years warranty, box single packed.