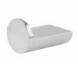

Product name: Brass towel bar HR series black matt finish 30 cm

**Code**: BTAHR00600116

Weight: 0 kg

Dimension (LxWxH): 15 x 11 x 47 cm

# **DESCRIPTION**

Brass wall mounted towel bar **HR** collection. A modern line where simplicity is combined with functionality. Harmony in perfect balance between the elements that make the elegant bathroom.

Available finish: white matt (01), chrome (05), black matt (16)

Available sizes: 30 cm, 45 cm, 60 cm

**FEATURES:** MADE IN ITALY, modern design, brass wall mounted towel bar, 5 years warranty, box single packed.