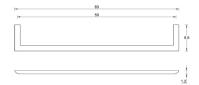

Email: info@arcaconcept.com www.arcaconcept.com

Product name: Brass towel bar HR series chrome finish 30 cm

**Code**: BTAHR00600105

Weight: 0 kg

Dimension (LxWxH): 11 x 32 x 3 cm

# **DESCRIPTION**

Brass wall mounted towel bar **HR** collection. A modern line where simplicity is combined with functionality. Harmony in perfect balance between the elements that make the elegant bathroom.

Available finish: white matt (01), chrome (05), black matt (16)

Available sizes: 30 cm, 45 cm, 60 cm

**FEATURES:** MADE IN ITALY, modern design, brass wall mounted towel bar, 5 years warranty, box single packed.