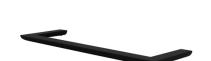

Product name: Brass towel bar HR series black matt finish 30 cm

**Code**: BTAHR00600116

Weight: 0 kg

Dimension (LxWxH): 15 x 11 x 47 cm

# **DESCRIPTION**

Brass wall mounted towel bar **HR** collection. A modern line where simplicity is combined with functionality. Harmony in perfect balance between the elements that make the elegant bathroom.

Available finish: white matt (01), chrome (05), black matt (16)

Available sizes: 30 cm, 45 cm, 60 cm

**FEATURES:** MADE IN ITALY, modern design, brass wall mounted towel bar, 5 years warranty, box single packed.