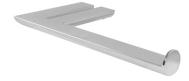

# ARCA CONCEPT S.r.I.

Via del Mella, 19/21 IT - 25131 Brescia T. +39 030 7281057 Email: info@arcaconcept.com www.arcaconcept.com

Product name : Brass toilet paper holder HR series chrome finish Code : BTAHR01200105 Weight: 0 kg Dimension (LxWxH): 6 x 4 x 4 cm

## DESCRIPTION

Brass wall mounted toilet paper holder HR collection. A modern line where simplicity is combined with functionality. Harmony in perfect balance between the elements that make the elegant bathroom.

Available finish: white matt (01), chrome (05), black matt (16)

FEATURES: MADE IN ITALY, modern design, brass wall mounted toilet paper holder, 5 years warranty, box single packed.