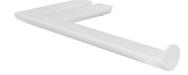

## DESCRIPTION

Brass wall mounted toilet paper holder HR collection. A modern line where simplicity is combined with functionality. Harmony in perfect balance between the elements that make the elegant bathroom.

Available finish: white matt (01), chrome (05), black matt (16)

FEATURES: MADE IN ITALY, modern design, brass wall mounted toilet paper holder, 5 years warranty, box single packed.