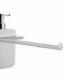

Product name : Brass toilet paper holder HR series black matt finish Code : BTAHR01200116 Weight: 0 kg Dimension (LxWxH): 6 x 4 x 4 cm

## DESCRIPTION

Brass wall mounted toilet paper holder HR collection. A modern line where simplicity is combined with functionality. Harmony in perfect balance between the elements that make the elegant bathroom.

Available finish: white matt (01), chrome (05), black matt (16)

FEATURES: MADE IN ITALY, modern design, brass wall mounted toilet paper holder, 5 years warranty, box single packed.