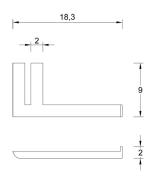

Brass toilet brush

holder HR series

BTAHR00330105 Brass soap dispenser HR series

BTAHR00600105 Brass towel bar HR series

18,3

BTAHR00200105 Brass tumbler holder HR series

BTAHR01700105

Brass toilet brush

holder HR series

BTAHR00330105 Brass soap dispenser HR series

series

18,3