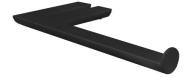

Product name : Brass toilet paper holder HR series black matt finish Code : BTAHR01200116 Weight: 0 kg Dimension (LxWxH): 6 x 4 x 4 cm

## DESCRIPTION

Brass wall mounted toilet paper holder HR collection. A modern line where simplicity is combined with functionality. Harmony in perfect balance between the elements that make the elegant bathroom.

Available finish: white matt (01), chrome (05), black matt (16)

FEATURES: MADE IN ITALY, modern design, brass wall mounted toilet paper holder, 5 years warranty, box single packed.